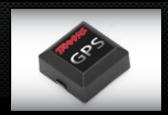

#6550 - Telemetry Expander Module
Plugs directly into the TQi receiver and
allows the use of additional sensors and
the GPS module

#6551 - GPS Module Provides the most precise speed information based on GPS location instead of RPM