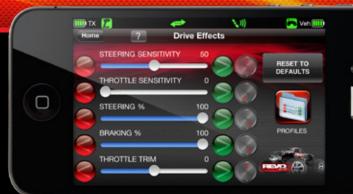

### Intuitive iPhone and iPod touch Interface

Traxxas Link makes it easy to learn, understand, and access the powerful tuning options built into every Traxxas TQi radio system. Control your Drive Effects settings such as steering and throttle sensitivity; steering percentage; braking strength; and throttle trim by simply touching and dragging the sliders on the screen, or enabling the Multi-Function knob on the transmitter. Everything happens live, on-the-fly, giving you instant feedback on your changes.

## Edit, Save and Share Drive Profiles

Once you have created the perfect control settings for your model, you can save them as a profile that you can restore later, use on another model, or share with friends. If the track conditions change, simply re-tune your Drive Effects and save them as new profile.