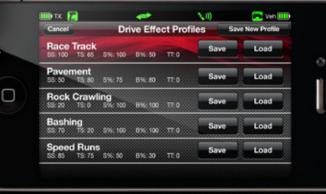

## Edit, Save and Share Drive Profiles

Once you have created the perfect control settings for your model, you can save them as a profile that you can restore later, use on another model, or share with friends. If the track conditions change, simply re-tune your Drive Effects and save them as new profile.