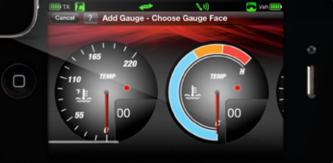

## Real-Time Telemetry

Traxxas Link collects and records real-time telemetry data as you drive. When you equip your model with sensors, the Traxxas Link dashboard comes to life showing you speed, battery voltage, RPM, and temperature. The application automatically detects and recognizes Traxxas Link sensors for easy set up and configuration. The dashboard is fully customizable with either dial or digital readout gauges. Up to nine gauges can be displayed at once. Set threshold warnings and log maximums, minimums, or averages. Use the recording function to document your dashboard view, with sound, so that you can keep your eyes on your driving and not miss a single apex. If you forget to record, simply touch Instant Replay anytime to capture the previous minute of fun and unexpected triumphs. The recordings can be named, saved, and shared with others.

You pick the dashboard configuration that works best for you. See real-time data for speed, temperature, voltage, and more.

Traxxas Link sensors and accessories sold separately.

Manage up to 30 Models with Traxxas Link