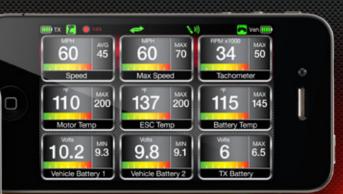

## Real-Time Telemetry

Traxxas Link collects and records real-time telemetry data as you drive. When you equip your model with sensors, the Traxxas Link dashboard comes to life showing you speed, battery voltage, RPM, and temperature. The application automatically detects and recognizes Traxxas Link sensors for easy set up and configuration. The dashboard is fully customizable with either dial or digital readout gauges. Up to nine gauges can be displayed at once. Set threshold warnings and log maximums, minimums, or averages. Use the recording function to document your dashboard view, with sound, so that you can keep your eyes on your driving and not miss a single apex. If you forget to record, simply touch Instant Replay anytime to capture the previous minute of fun and unexpected triumphs. The recordings can be named, saved, and shared with others.

You pick the dashboard configuration that works best for you. See real-time data for speed, temperature, voltage, and more.

Traxxas Link sensors and accessories sold separately.

Manage up to 30 Models with Traxxas Link