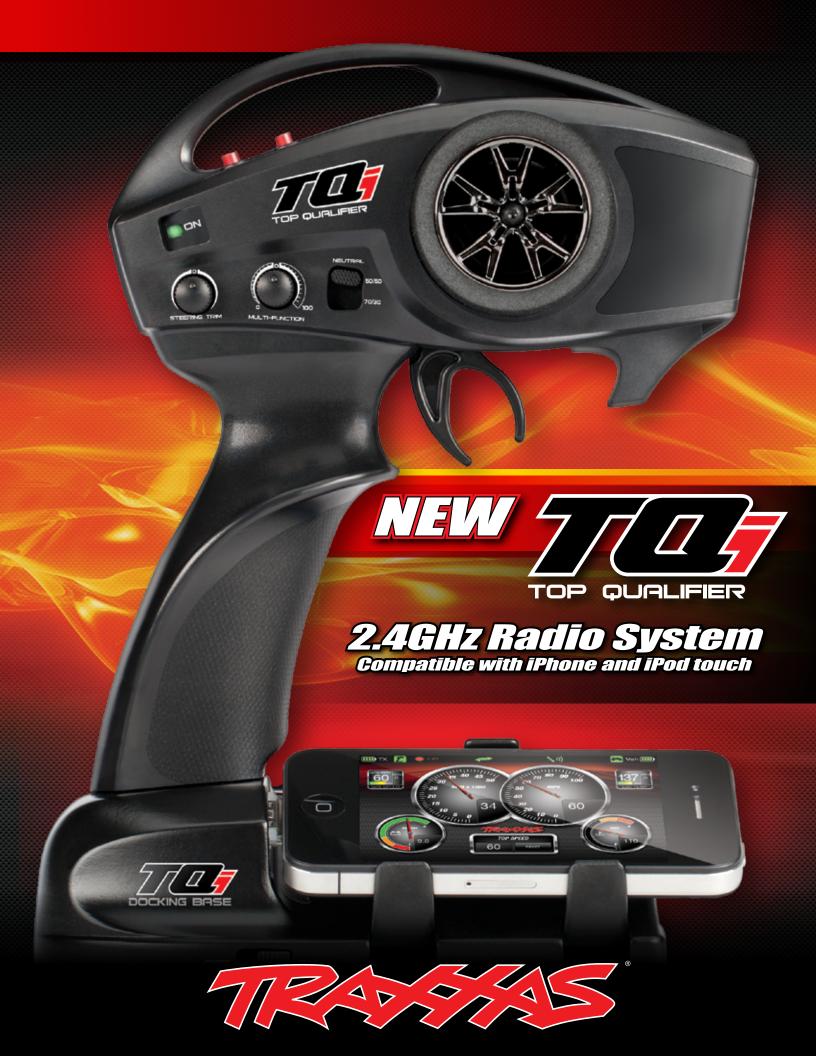

Traxxas models deserve the world's most advanced Ready-To-Race® radio system. The radio system after all is the sole

connection between the driver and machine. It has to be precise, comfortable, powerful, and reliable. The all-new Traxxas° TQi™ radio system arrives with a full compliment of tuning features; long-range, high-output, 2.4GHz signal, and proven Traxxas reliability for rock-solid performance. It's so advanced; it doesn't even need an external antenna. However, the most important new feature may already be in your pocket. The TQi can be equipped with a Docking Base that turns your iPhone° or iPod touch° into a powerful tuning tool for your Traxxas model. The full-color display combines with the Traxxas Link™ App to deliver an intuitive, high-definition, full-color graphical user interface that unlocks the mysteries of optimizing your radio system for ultimate vehicle control.

Gone are the clunky controls and blocky monochrome graphics of yesterday's radio systems.

This powerful app gives you complete control over the operation and tuning of your Traxxas radio controlled model with stunning visuals and absolute precision. Install Traxxas Link telemetry sensors on the model, and Traxxas Link displays real-time data such as speed, RPM, temperature, and battery

voltage with brilliant graphics. Traxxas builds the world's fastest Ready-To-Race radio-controlled models capable of 100+mph. Traxxas Link gives you the tools for exacting adjustment and superior control while always keeping you informed on your model's status and speed.