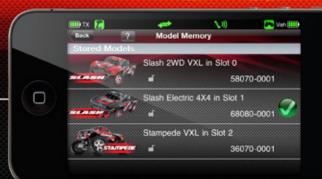

Traxxas Link simplifies organizing your collection of vehicles. The TQi radio system automatically keeps track of what vehicles it has bound to and what settings were used for each. Traxxas Link provides a visual interface to see the transmitter's model history, name the models, customize their settings, attach profiles, and lock them into memory. Traxxas Link and TQi store settings for up to 30 models. Simply choose a model and any previously bound transmitter, power them up, and start having fun. Traxxas Link recogn

bound transmitter, power them up, and start having fun. Traxxas Link recognizes the model and picks everything up right where you left off. The factory settings for all Traxxas models are pre-programmed so adding a new model to your transmitter is a snap.