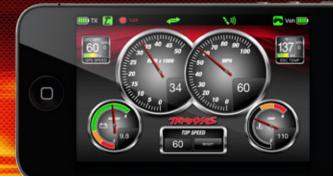

## Real-Time Telemetry

Traxxas Link collects and records real-time telemetry data as you drive. When you equip your model with sensors, the Traxxas Link dashboard comes to life showing you speed, battery voltage, RPM, and temperature. The application automatically detects and recognizes Traxxas Link sensors for easy set up and configuration. The dashboard is fully customizable with either dial or digital readout gauges. Up to nine gauges can be displayed at once. Set threshold warnings and log maximums, minimums, or averages. Use the recording function to document your dashboard view, with sound, so that you can keep your eyes on your driving and not miss a single apex. If you forget to record, simply touch Instant Replay anytime to capture the previous minute of fun and unexpected triumphs. The recordings can be named, saved, and shared with others.

You pick the dashboard configuration that works best for you. See real-time data for speed, temperature, voltage, and more.

Traxxas Link sensors and accessories sold separately.

Manage up to 30 Models with Traxxas Link