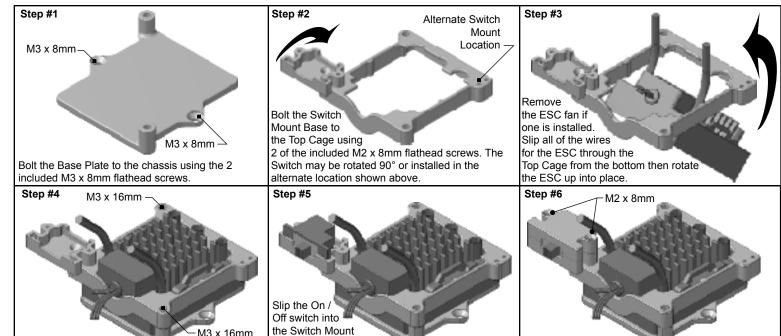

## #73272 & #73275 ESC Cage for Castle Sidewinder 3 & Sidewinder SCT ESCs. Fits the Traxxas Slash 2wd & Slash 4x4.

**What's Included:** 1 - Base Plate, 1 - Top Cage, 1 - Switch Mount Base, 1 - Switch Mount Top, 2 - M3 x 16mm buttonhead Screws, 2 - M3 x 8mm Flathead Screws, & 4 - M2 x 8mm Flathead Screws.

Bolt the Top Cage to the

Base Plate using the 2 included M3 x 16mm

flathead screws. The Base Plate is symmetrical so it

Troubleshooting: Most interference issues can be resolved by rotating the ESC / Top Cage ass'y 180° or by relocating the Switch Mount to an alternate position.

Use caution with the exiting wires, making sure they

Bolt the Switch Mount Top to the Switch Mount Base using the remaining 2 M2 x 8mm flathead screws.

in either direction (OFF forward or ON forward).

Base. The Switch will fit