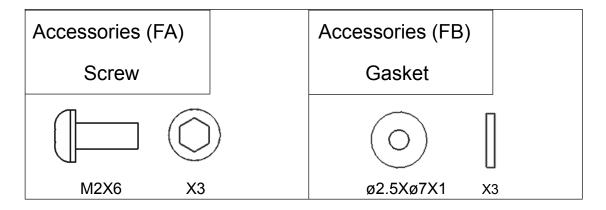

## **D110**1/10 SCALE BODY







## **Tips for Assembly**

It is recommended that that body parts are painted with acrylic paint. Test fit parts before applying glue.

Use glue sparingly.

CA Glue may cause clear parts to whiten.





## **RC4WD Limited Warranty**

All RC4WD products are warranted to be free of defects in materials and workmanship when new. Our limited warranty does not cover damages due to normal wear and tear; user error of assembly or installation; user modifications; user's failure to perform routine maintenance; addition of aftermarket parts or option parts. This warranty lasts as long as the original purchaser owns the product. In the event of a defect under this warranty, RC4WD will, at our discretion, replace the product, provided our inspection Indicates that an original defect exists. RC4WD reserves the right to replace any product which is no longer available with a product of comparable value and function. If RC4WD determines the repair is not covered under warranty guidelines, we will c