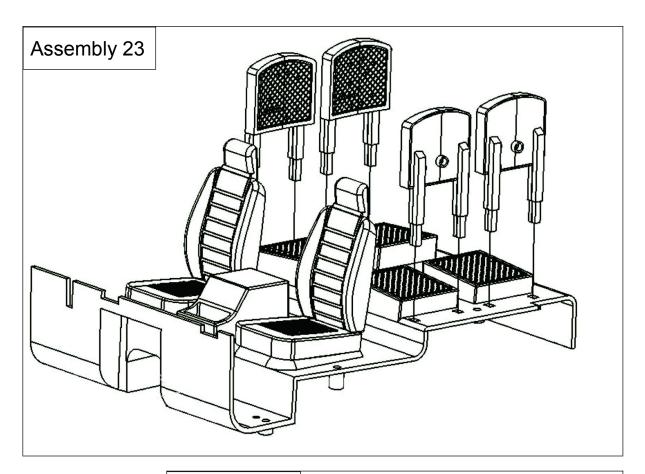

## **Tips for Assembly**

It is recommended that that body parts are painted with acrylic paint. Test fit parts before applying glue.

Use glue sparingly.

CA Glue may cause clear parts to whiten.

Plastic cement/glue

Plastic cement/glue

Plastic cement/glue

Plastic cement/glue

Plastic cement/glue

Plastic cement/glue

Plastic cement/glue

Plastic cement/glue