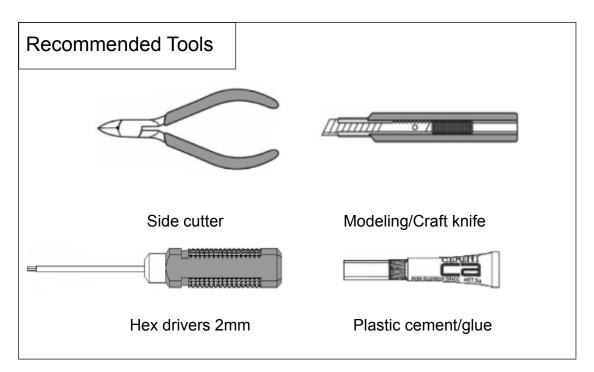

## **Tips for Assembly**

It is recommended that that body parts are painted with acrylic paint. Test fit parts before applying glue.

Use glue sparingly.

CA Glue may cause clear parts to whiten.

Plastic cement/glue

Plastic cement/glue

Plastic cement/glue

Plastic cement/glue

Plastic cement/glue

Plastic cement/glue

Plastic cement/glue

Plastic cement/glue

Plastic cement/glue

Plastic cement/glue

Plastic cement/glue

Plastic cement/glue

Plastic Cement/glue