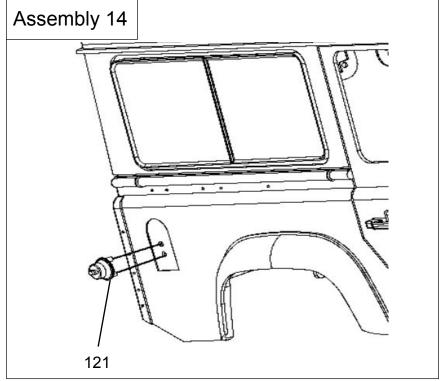

## **D110**1/10 SCALE BODY

## **Tips for Assembly**

It is recommended that that body parts are painted with acrylic paint. Test fit parts before applying glue.

Use glue sparingly.

CA Glue may cause clear parts to whiten.