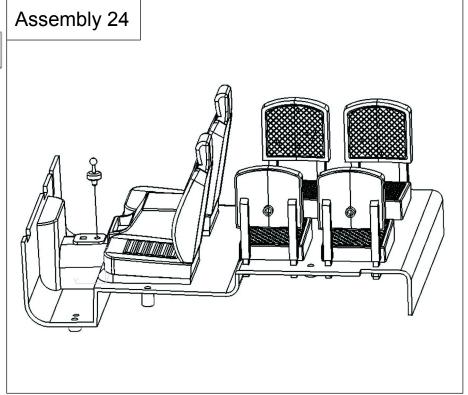

## **Tips for Assembly**

It is recommended that that body parts are painted with acrylic paint. Test fit parts before applying glue.

Use glue sparingly.

CA Glue may cause clear parts to whiten.

Plastic cement/glue

Plastic cement/glue

Plastic cement/glue

Plastic cement/glue

Plastic Cement/glue