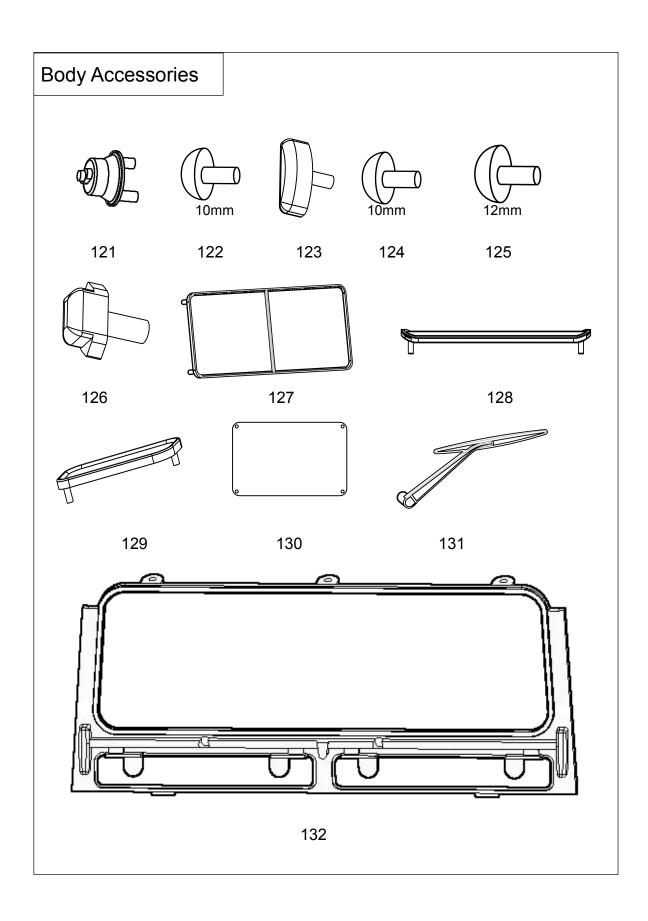

cts are warranted to be free of defects in materials and workmanship when new. Our limited warranty does not cover damages due to normal wear and tear; user error of assembly or installation; user modifications; user's failure to perform routine maintenance; addition of aftermarket parts or option parts. This warranty lasts as long as the original purchaser owns the product. In the event of a defect under this warranty, RC4WD will, at our discretion, replace the product, provided our inspection Indicates that an original defect exists. RC4WD reserves the right to replace any product which is no longer available with a product of comparable value and function. If RC4WD determines the repair is not covered under warranty guidelines, we will contact us via email at support@rc4wd.com





















Plastic cement/glue





Plastic cement/glue







Plastic cement/glue





Plastic cement/glue







Plastic cement/glue





Plastic cement/glue







Plastic cement/glue





Plastic cement/glue











Plastic cement/glue







Plastic cement/glue





Plastic cement/glue











Plastic cement/glue































Plastic Cement/glue