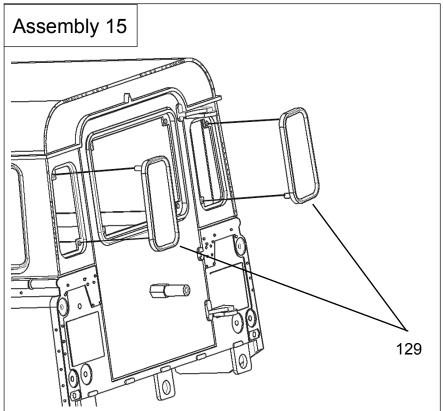

## **D110**1/10 SCALE BODY

## **Tips for Assembly**

It is recommended that that body parts are painted with acrylic paint. Test fit parts before applying glue.

Use glue sparingly.

CA Glue may cause clear parts to whiten.