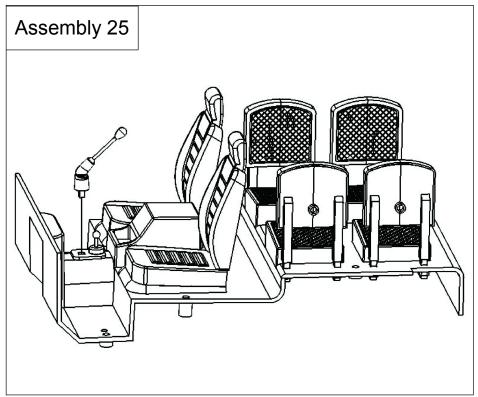

## **Tips for Assembly**

It is recommended that that body parts are painted with acrylic paint. Test fit parts before applying glue.

Use glue sparingly.

CA Glue may cause clear parts to whiten.

Plastic cement/glue

Plastic cement/glue

Plastic cement/glue

Plastic cement/glue

Plastic Cement/glue