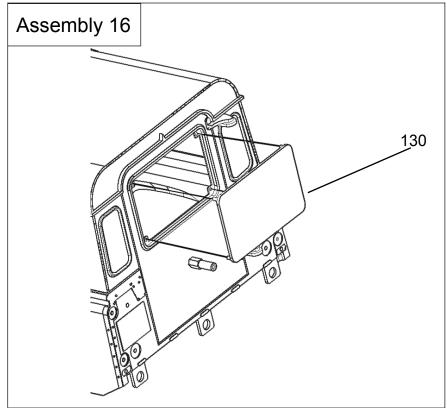

## **D110**1/10 SCALE BODY

## **Tips for Assembly**

It is recommended that that body parts are painted with acrylic paint. Test fit parts before applying glue.

Use glue sparingly.

CA Glue may cause clear parts to whiten.