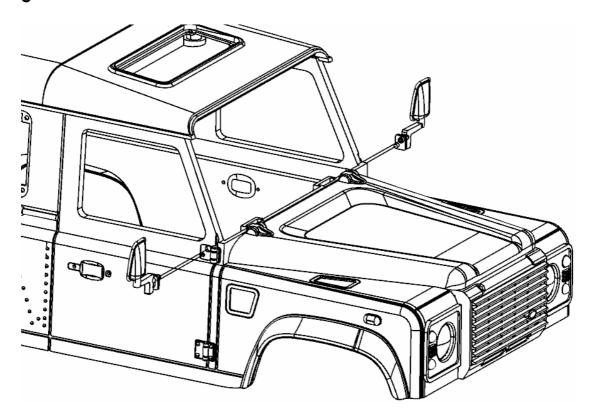

# Tips for Assembly

It is recommended that that body parts are painted with acrylic paint.

Test fit parts before applying glue and use glue sparingly.

CA Glue may cause clear parts to whiten.

Note: Steps marked with an asterisk (\*) require glue.