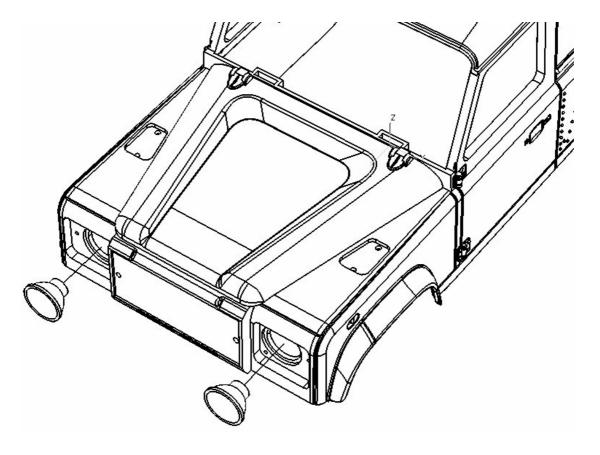

**Note**: The glass piece is a tight fit. The top has to go in first and then the bottom can be installed. Too much force can break the window.

14 \*Note: make sure the glass is inserted the correct way before applying glue.