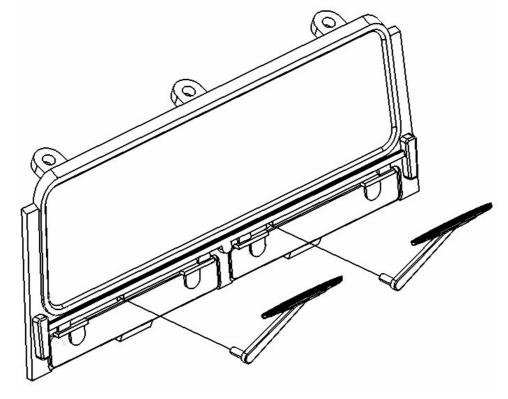

**Note**: The glass piece is a tight fit. The top has to go in first and then the bottom can be installed. Too much force can break the window.

14 \*Note: make sure the glass is inserted the correct way before applying glue.