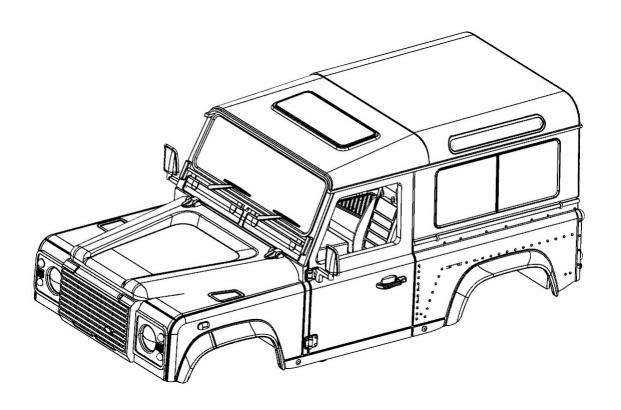

# **D90**1/10 SCALE BODY

# Tips for Assembly

It is recommended that that body parts are painted with acrylic paint.

Test fit parts before applying glue and use glue sparingly.

CA Glue may cause clear parts to whiten.

Note: Steps marked with an asterisk (\*) require glue.