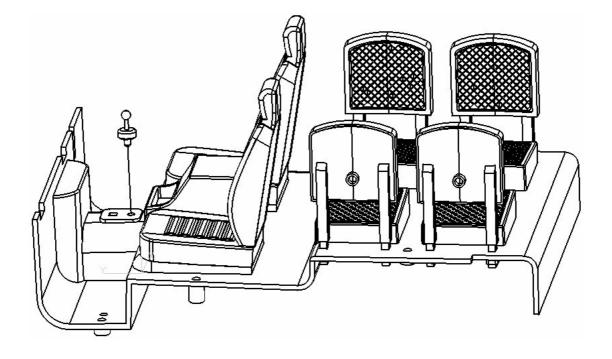

# Tips for Assembly

It is recommended that that body parts are painted with acrylic paint.

Test fit parts before applying glue and use glue sparingly.

CA Glue may cause clear parts to whiten.

Note: Steps marked with an asterisk (\*) require glue.