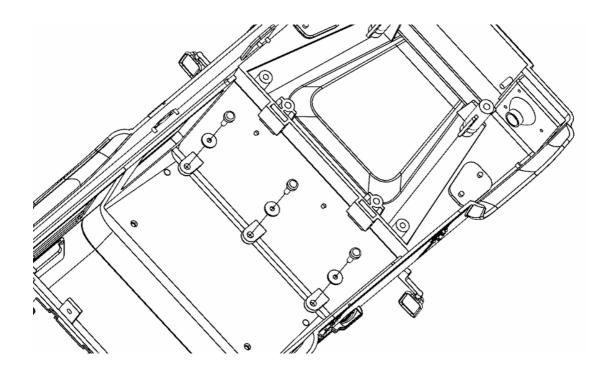

**Note**: The glass piece is a tight fit. The top has to go in first and then the bottom can be installed. Too much force can break the window.

14 \*Note: make sure the glass is inserted the correct way before applying glue.