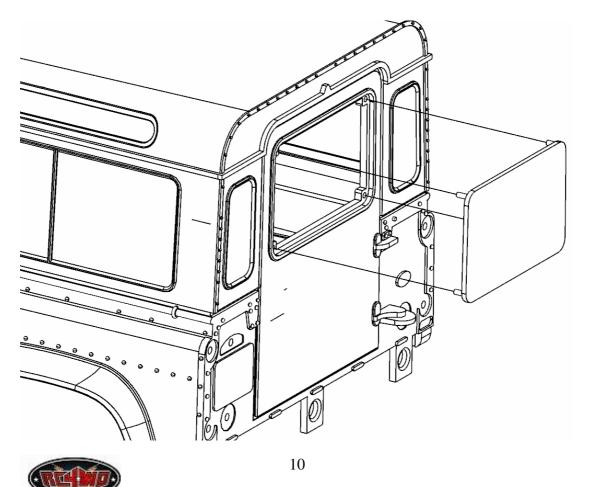

**Note**: The glass piece is a tight fit. The top has to go in first and then the bottom can be installed. Too much force can break the window.

14 \*Note: make sure the glass is inserted the correct way before applying glue.