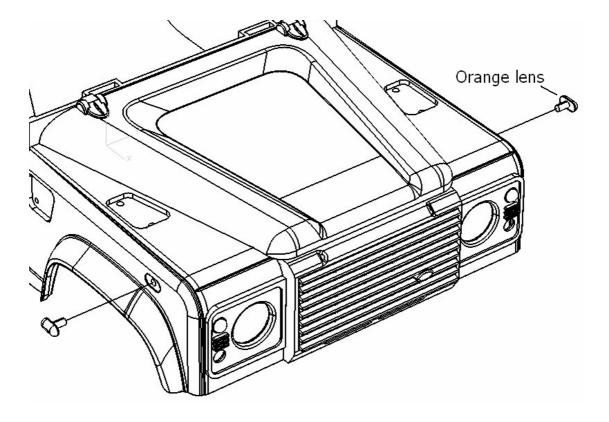

**Note**: The glass piece is a tight fit. The top has to go in first and then the bottom can be installed. Too much force can break the window.

14 \*Note: make sure the glass is inserted the correct way before applying glue.

15 \*

rc4wd.com

D90 Body

14

D90 Body

rc4wd.com