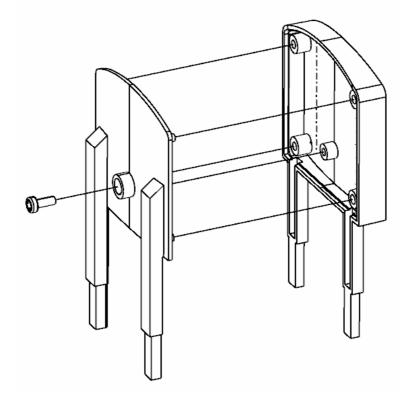

# Tips for Assembly

It is recommended that that body parts are painted with acrylic paint.

Test fit parts before applying glue and use glue sparingly.

CA Glue may cause clear parts to whiten.

Note: Steps marked with an asterisk (\*) require glue.