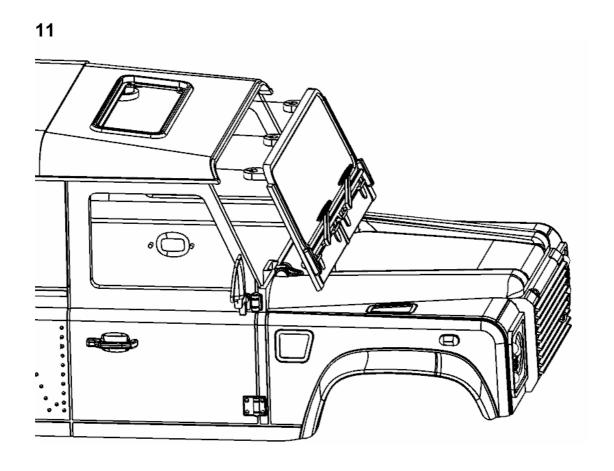

**Note**: The glass piece is a tight fit. The top has to go in first and then the bottom can be installed. Too much force can break the window.

14 \*Note: make sure the glass is inserted the correct way before applying glue.