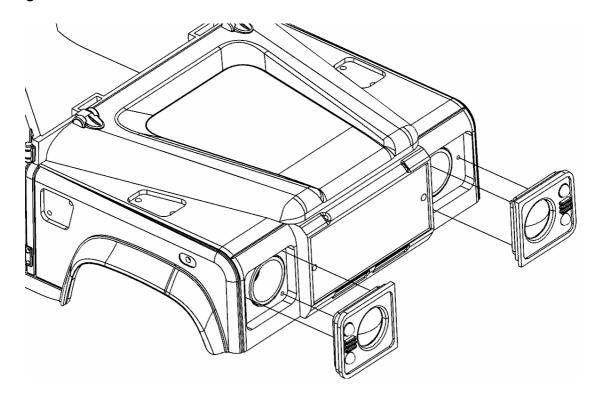

**Note**: The glass piece is a tight fit. The top has to go in first and then the bottom can be installed. Too much force can break the window.

14 \*Note: make sure the glass is inserted the correct way before applying glue.