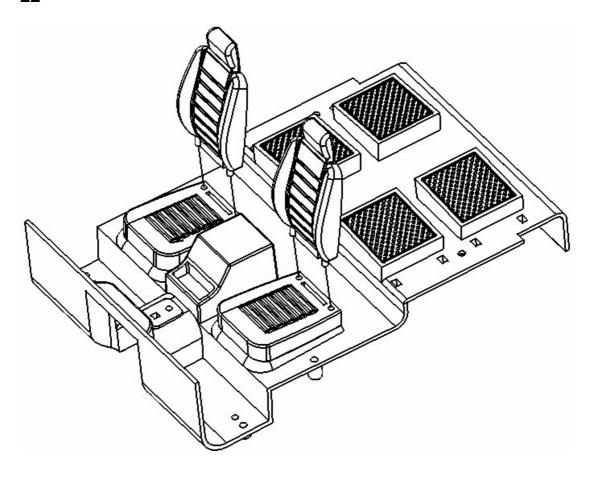

# Tips for Assembly

It is recommended that that body parts are painted with acrylic paint.

Test fit parts before applying glue and use glue sparingly.

CA Glue may cause clear parts to whiten.

Note: Steps marked with an asterisk (\*) require glue.