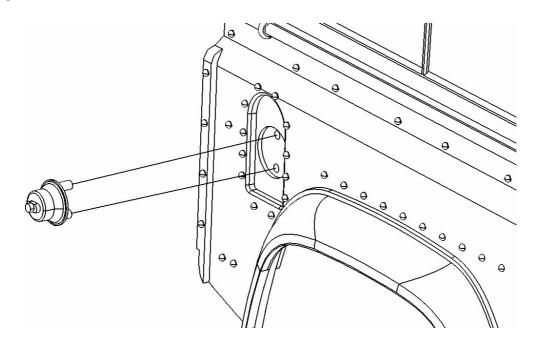

# Tips for Assembly

It is recommended that that body parts are painted with acrylic paint.

Test fit parts before applying glue and use glue sparingly.

CA Glue may cause clear parts to whiten.

Note: Steps marked with an asterisk (\*) require glue.