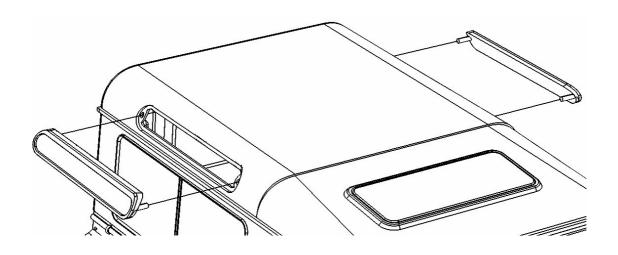

# Tips for Assembly

It is recommended that that body parts are painted with acrylic paint.

Test fit parts before applying glue and use glue sparingly.

CA Glue may cause clear parts to whiten.

Note: Steps marked with an asterisk (\*) require glue.