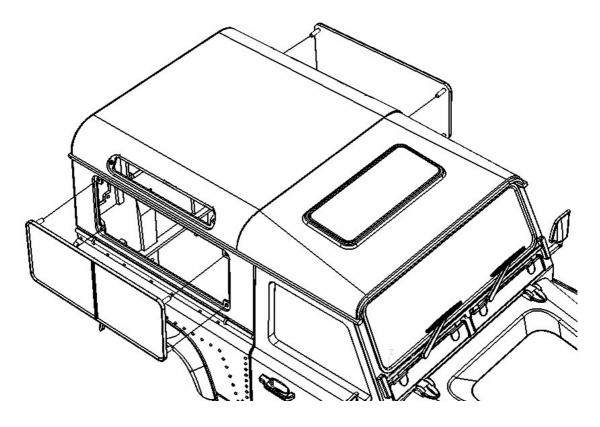

# Tips for Assembly

It is recommended that that body parts are painted with acrylic paint.

Test fit parts before applying glue and use glue sparingly.

CA Glue may cause clear parts to whiten.

Note: Steps marked with an asterisk (\*) require glue.