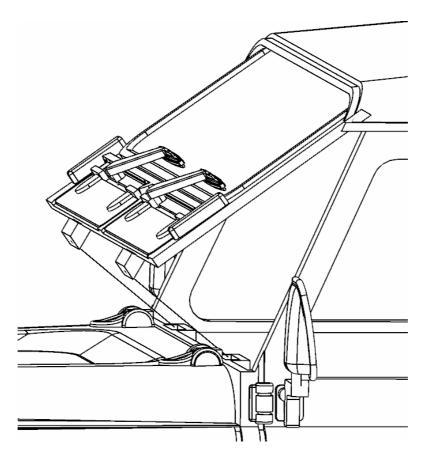

**Note**: The glass piece is a tight fit. The top has to go in first and then the bottom can be installed. Too much force can break the window.

14 \*Note: make sure the glass is inserted the correct way before applying glue.