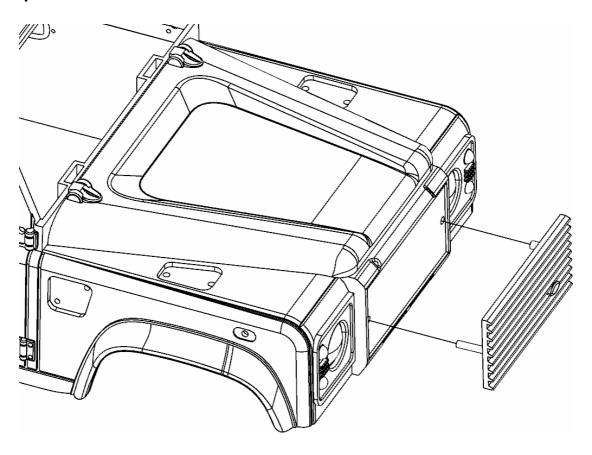

en new. Our limited warranty does not cover damages due to normal wear and tear, user error of assembly or installation, user modifications, user's failure to perform routine maintenance, addition of aftermarket parts or option parts. This warranty lasts as long as the original purchaser owns the product. In the event of a defect under this warranty, RC4WD will, at our discretion, replace the product, provided our inspection indicates that an original defect exists. RC4WD reserves the right to replace any product which is no longer available with a product of comparable value and function. If RC4WD determines the repair is not covered under warranty guidelines, we will contact you to discuss your options. If you have any questions, please contact us via email at rcrock@rc4wd.com.





































**Note**: The glass piece is a tight fit. The top has to go in first and then the bottom can be installed. Too much force can break the window.













14 \*Note: make sure the glass is inserted the correct way before applying glue.



15 \*









rc4wd.com

D90 Body





















14

D90 Body











rc4wd.com

### Spare Parts

Z-B0034 D90 Body Misc Spare Parts

Z-B0035 D90 Body Decal Sheet

Z-S0687 Door handles

### **Mailing Address:**

RC4WD 2016 Senter Road San Jose CA 95112 USA

Web: rc4wd.com

Email: rcrock@rc4wd.com