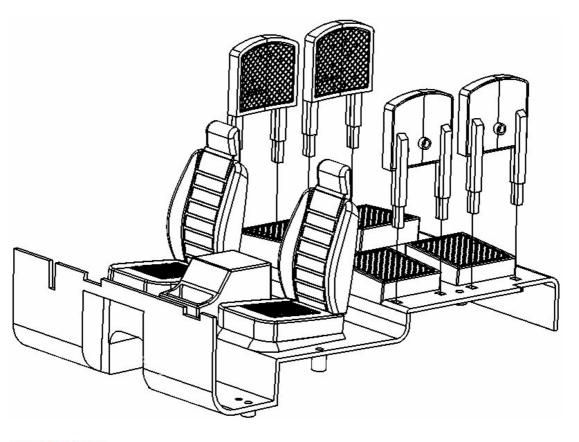

# Tips for Assembly

It is recommended that that body parts are painted with acrylic paint.

Test fit parts before applying glue and use glue sparingly.

CA Glue may cause clear parts to whiten.

Note: Steps marked with an asterisk (\*) require glue.