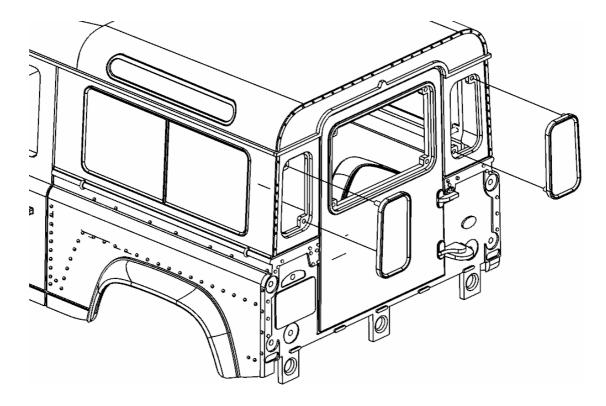

**Note**: The glass piece is a tight fit. The top has to go in first and then the bottom can be installed. Too much force can break the window.

14 \*Note: make sure the glass is inserted the correct way before applying glue.