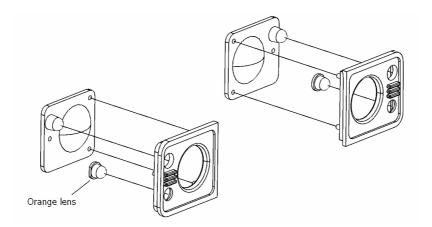

**Note**: The glass piece is a tight fit. The top has to go in first and then the bottom can be installed. Too much force can break the window.

14 \*Note: make sure the glass is inserted the correct way before applying glue.