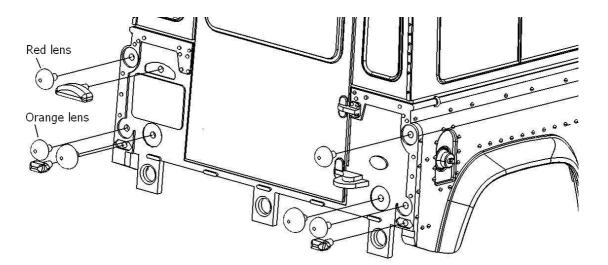

. In the event of a defect under this warranty, RC4WD will, at our discretion, replace the product, provided our inspection indicates that an original defect exists. RC4WD reserves the right to replace any product which is no longer available with a product of comparable value and function. If RC4WD determines the repair is not covered under warranty guidelines, we will contact you to discuss your options. If you have any questions, please contact us via email at rcrock@rc4wd.com.





































**Note**: The glass piece is a tight fit. The top has to go in first and then the bottom can be installed. Too much force can break the window.













14 \*Note: make sure the glass is inserted the correct way before applying glue.



15 \*









rc4wd.com

D90 Body





















14

D90 Body











rc4wd.com

### Spare Parts

Z-B0034 D90 Body Misc Spare Parts

Z-B0035 D90 Body Decal Sheet

Z-S0687 Door handles

### **Mailing Address:**

RC4WD 2016 Senter Road San Jose CA 95112 USA

Web: rc4wd.com

Email: rcrock@rc4wd.com