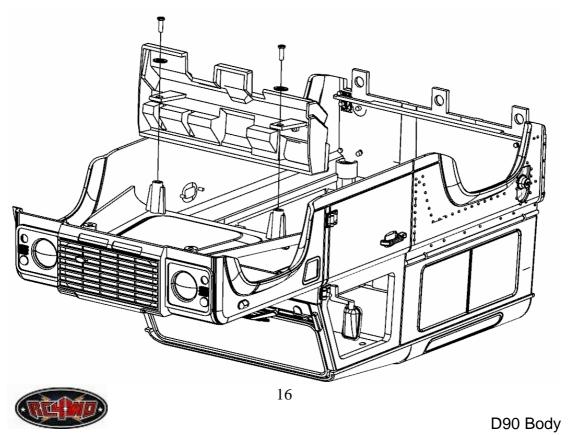

anty, RC4WD will, at our discretion, replace the product, provided our inspection indicates that an original defect exists. RC4WD reserves the right to replace any product which is no longer available with a product of comparable value and function. If RC4WD determines the repair is not covered under warranty guidelines, we will contact you to discuss your options. If you have any questions, please contact us via email at rcrock@rc4wd.com.





































**Note**: The glass piece is a tight fit. The top has to go in first and then the bottom can be installed. Too much force can break the window.













14 \*Note: make sure the glass is inserted the correct way before applying glue.



15 \*









rc4wd.com

D90 Body





















14

D90 Body











rc4wd.com

### Spare Parts

Z-B0034 D90 Body Misc Spare Parts

Z-B0035 D90 Body Decal Sheet

Z-S0687 Door handles

### **Mailing Address:**

RC4WD 2016 Senter Road San Jose CA 95112 USA

Web: rc4wd.com

Email: rcrock@rc4wd.com