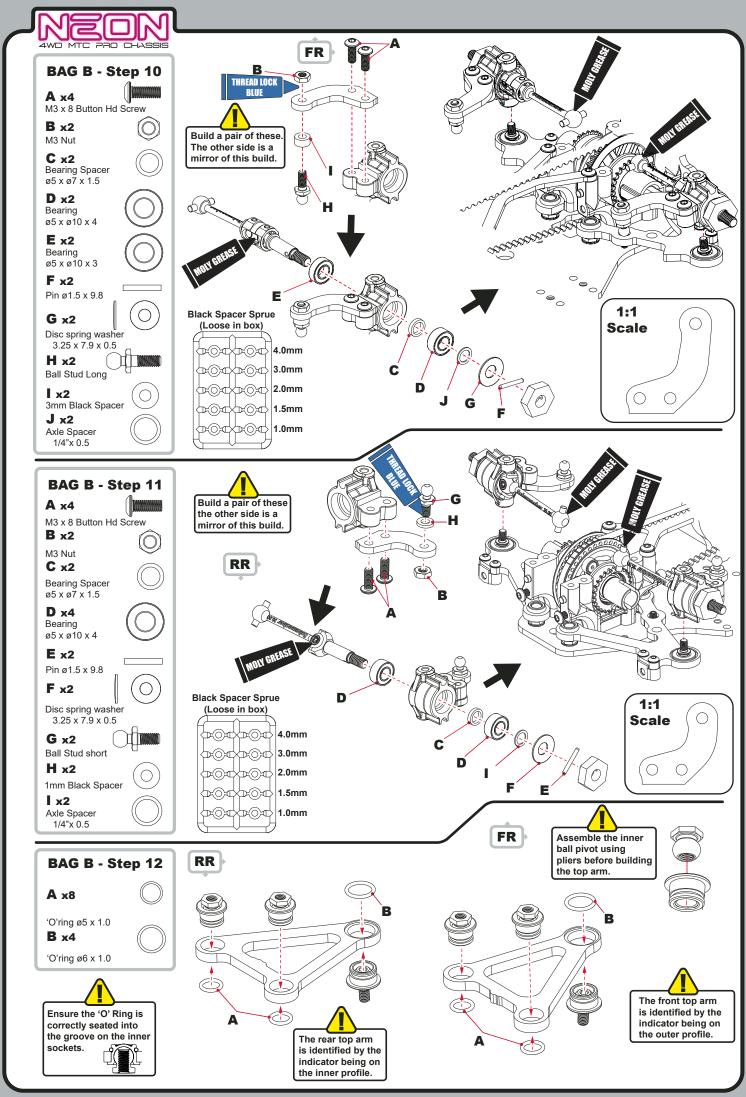

Front Left of car.

Front Right of car.

Rear Left of car.

Rear Right of car.

Additional information that will help you build a faster race car.

Advanced Set up Sheets - Page 37 - 40 The kit build will offer an easy and safe setup option for most track conditions.