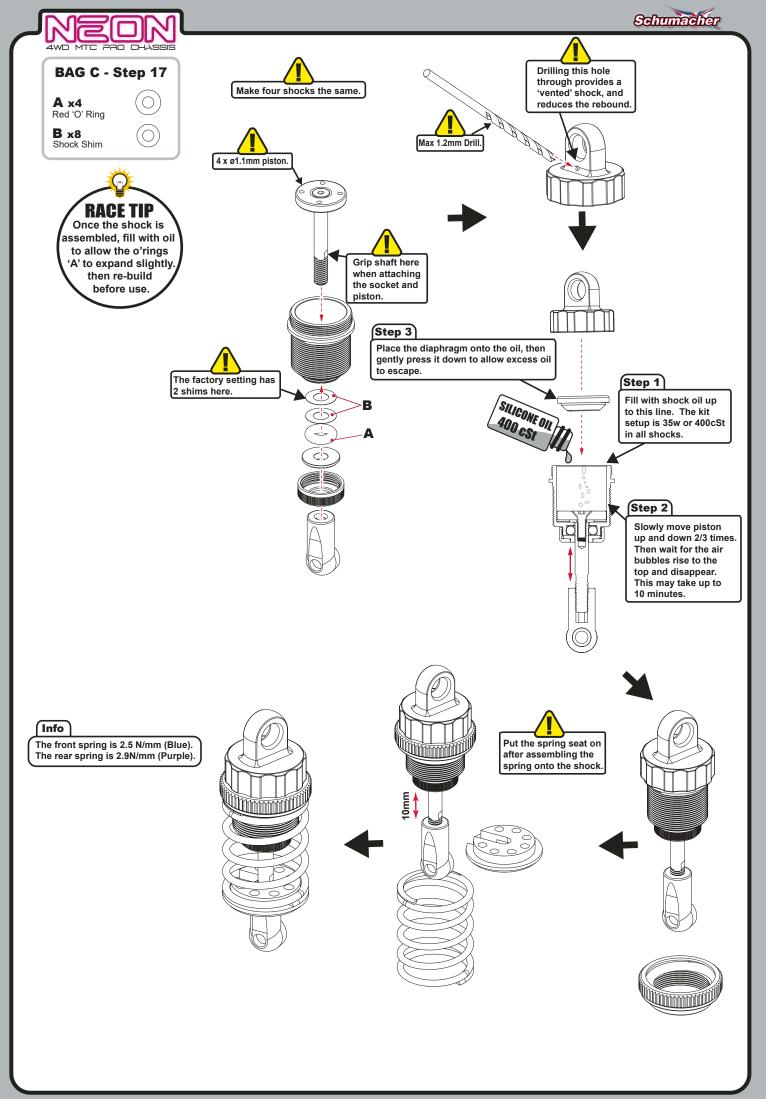

2.5mm Hex Driver - U2791

3.0mm Hex Driver - U2792

5 5mm M3 Nut Driver - U2795

7.0mm M4 Nut Driver - U2796

Body Reamer - U2818

Pliers - CR528

Side Cutters - CR527

Soldering Iron - CR275

Solder - U3107

Curved Scissors - CR044

#### **ICON KEYS**



CORE RC High Performance Lithium Grease10ml - CR752



CORE RC Medium Strength Thread Lock 3ml - CR520



CORE RC Molybdenum Thrust Race Grease - 10ml - Pot - CR755



Caution/Important note. Please read.



Front Left of car.



Front Right of car.



Rear Left of car.



Rear Right of car.



Additional information that will help you build a faster race car.



Advanced Set up Sheets - Page 37 - 40 The kit build will offer an easy and safe setup option for most track conditions.



www.racing-cars.com















socket.

























### TRACK SETTINGS

#### **RIDE HEIGHT**

Use the spring adjusters on the shock absorbers to adjust the front and rear ride heights. We recommend setting the ride height to around 5.0mm on carpet/ high traction tarmac/asphalt and 5.5mm on tarmac/asphalt or low traction carpet tracks.

This is measured between the bottom of the chassis and the ground with the car in running trim. First press the car down on to the ground and release it once or twice to settle the suspension before adjusting the ride height.

In general:

High traction levels/Smooth tracks =Lower ride height (5.1mm-5.4mm) Low traction levels/Bumpy tracks = Higher ride height (5.4mm-6.0mm)



#### **CAMBER**

The kit comes with a 1.5 degree front upper wishbone, 2.5 degree rear upper wishbone. This is signified