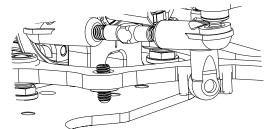

#### **DROOP**

The starting point for droop suggested by the team is 20mm rear, 21mm front. These numbers are checked on the Aerox droop gauge set. AX015. This is the measurement between the chassis underside and the axle centre. Droop is adjusted using the grub screw illustrated. This is identical to using 3.8mm Rear and 5.2mm Front by using a conventional droop gauge, that is being measured on the edge of the arm.