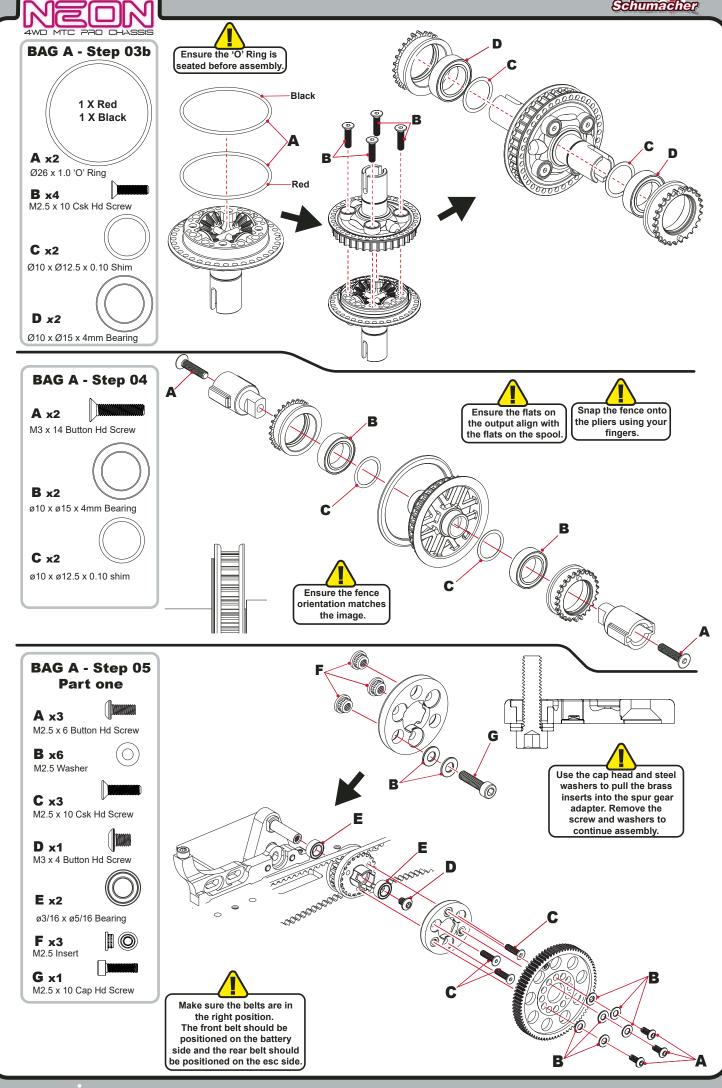

0mm Hex Driver - U2790

2.5mm Hex Driver - U2791

3.0mm Hex Driver - U2792

5 5mm M3 Nut Driver - U2795

7.0mm M4 Nut Driver - U2796

Body Reamer - U2818

Pliers - CR528

Side Cutters - CR527

Soldering Iron - CR275

Solder - U3107

Curved Scissors - CR044

#### **ICON KEYS**



CORE RC High Performance Lithium Grease10ml - CR752



CORE RC Medium Strength Thread Lock 3ml - CR520



CORE RC Molybdenum Thrust Race Grease - 10ml - Pot - CR755



Caution/Important note. Please read.



Front Left of car.



Front Right of car.



Rear Left of car.



Rear Right of car.



Additional information that will help you build a faster race car.



Advanced Set up Sheets - Page 37 - 40 The kit build will offer an easy and safe setup option for most track conditions.



www.racing-cars.com















socket.

























### TRACK SETTINGS

#### **RIDE HEIGHT**

Use the spring adjusters on the shock absorbers to adjust the front and rear ride heights. We recommend setting the ride height to around 5.0mm on carpet/ high traction tarmac/asphalt and 5.5mm on tarmac/asphalt or low traction carpet tracks.

This is measured between the bottom of the chassis and the ground with the car in running trim. First press the car down on to the ground and release it once or twice to settle the suspension before adjusting the ride height.

In general:

High traction levels/Smooth tracks =Lower ride height (5.1mm-5.4mm) Low traction levels/Bumpy tracks = Higher ride height (5.4mm-6.0mm)



#### **CAMBER**

The kit comes with a 1.5 degree front upper wishbone, 2.5 degree rear upper wishb