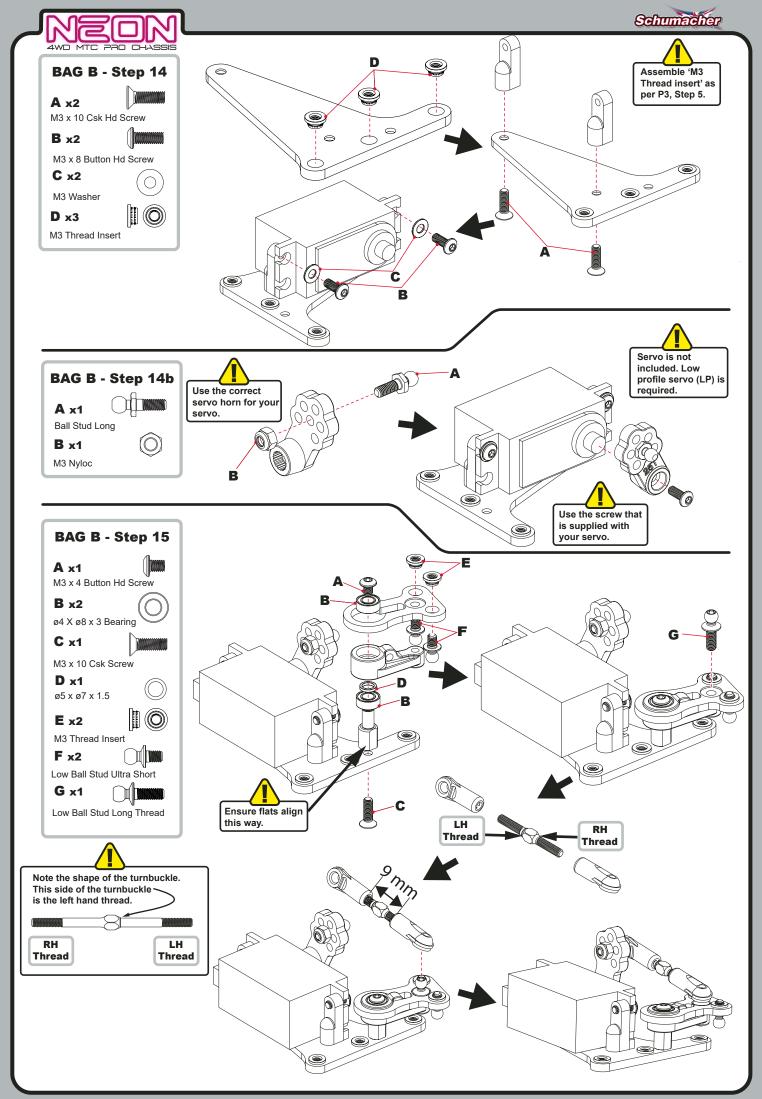

790

2.5mm Hex Driver - U2791

3.0mm Hex Driver - U2792

5 5mm M3 Nut Driver - U2795

7.0mm M4 Nut Driver - U2796

Body Reamer - U2818

Pliers - CR528

Side Cutters - CR527

Soldering Iron - CR275

Solder - U3107

Curved Scissors - CR044

#### **ICON KEYS**



CORE RC High Performance Lithium Grease10ml - CR752



CORE RC Medium Strength Thread Lock 3ml - CR520



CORE RC Molybdenum Thrust Race Grease - 10ml - Pot - CR755



Caution/Important note. Please read.



Front Left of car.



Front Right of car.



Rear Left of car.



Rear Right of car.



Additional information that will help you build a faster race car.



Advanced Set up Sheets - Page 37 - 40 The kit build will offer an easy and safe setup option for most track conditions.



www.racing-cars.com















socket.

























### TRACK SETTINGS

#### **RIDE HEIGHT**

Use the spring adjusters on the shock absorbers to adjust the front and rear ride heights. We recommend setting the ride height to around 5.0mm on carpet/ high traction tarmac/asphalt and 5.5mm on tarmac/asphalt or low traction carpet tracks.

This is measured between the bottom of the chassis and the ground with the car in running trim. First press the car down on to the ground and release it once or twice to settle the suspension before adjusting the ride height.

In general:

High traction levels/Smooth tracks =Lower ride height (5.1mm-5.4mm) Low traction levels/Bumpy tracks = Higher ride height (5.4mm-6.0mm)



#### **CAMBER**

The kit comes with a 1.5 degree front upper wishbone, 2.5 degree rear upper wishbone. This is signif