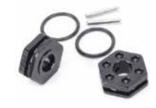

#### **DIFF/SPOOL HEIGHT**

The low diff or spool position provides more grip at that end of the car, and is suited to low or medium traction conditions.

Low diff is when the white circular marker is facing downwards in the

The high diff or spool position is only suggested for very high grip conditions.

High diff is when the white circular marker is facing upwards in the