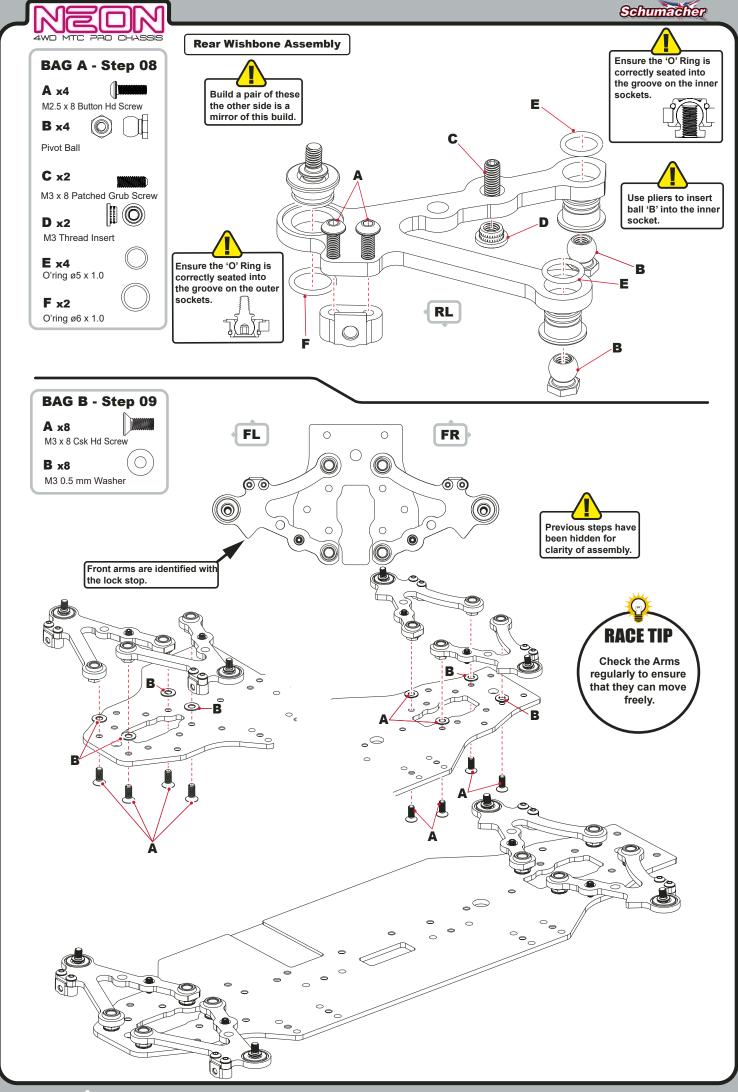

Front Left of car.

Front Right of car.

Rear Left of car.

Rear Right of car.

Additional information that will help you build a faster race car.

Advanced Set up Sheets - Page 37 - 40 The kit build will offer an easy and safe setup option for most track conditions.