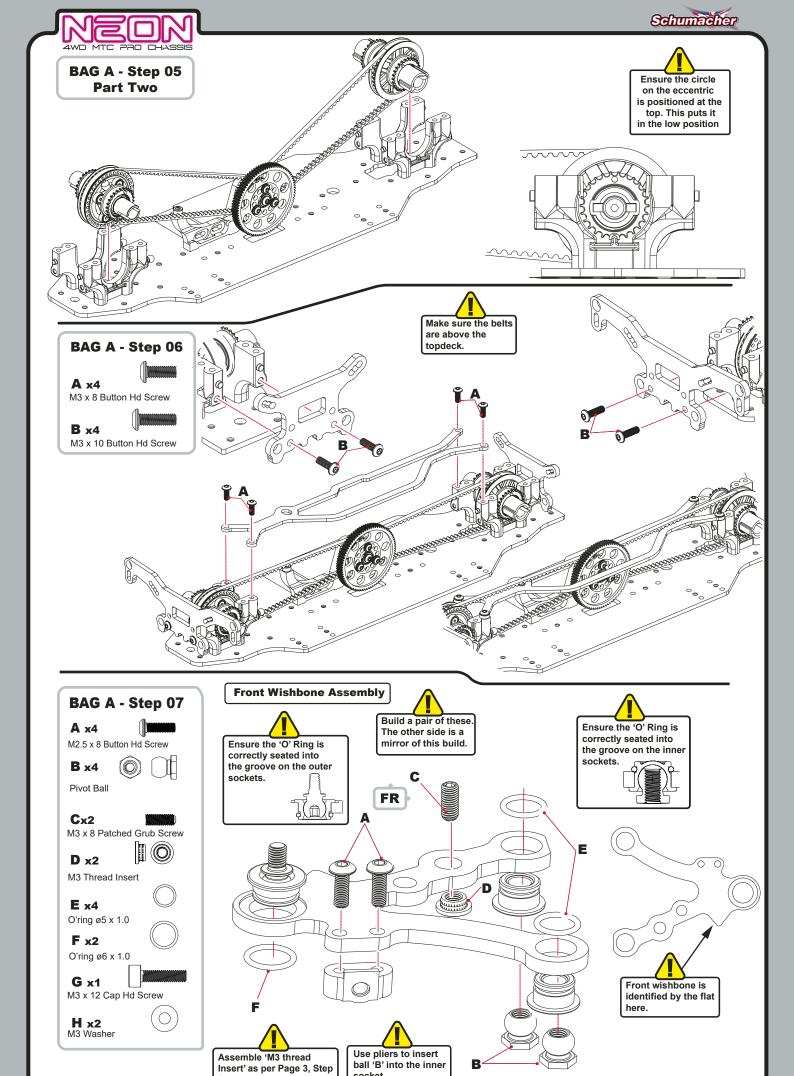

Front Left of car.

Front Right of car.

Rear Left of car.

Rear Right of car.

Additional information that will help you build a faster race car.

Advanced Set up Sheets - Page 37 - 40 The kit build will offer an easy and safe setup option for most track conditions.