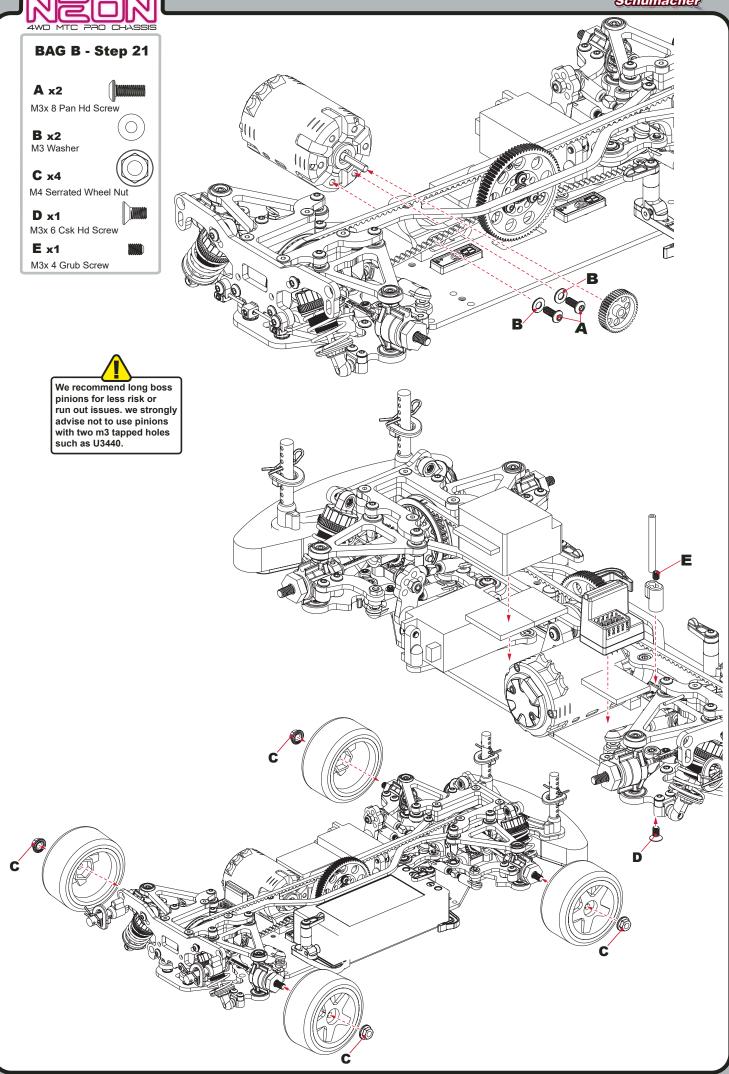

## **GEAR RATIO**

We recommend long boss pinions for less risk of run out issues. We strongly advise not to use pinions with two m3 tapped holes such as U3421 - U3440.

Maximum tooth sum = 123 GEAR RATIO CHART - 48DP Minimum tooth sum = 107