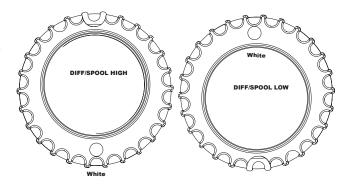

#### **DIFF/SPOOL HEIGHT**

The low diff or spool position provides more grip at that end of the car, and is suited to low or medium traction conditions.

Low diff is when the white circular marker is facing downwards in the

The high diff or spool position is only suggested for very high grip conditions.

High diff is when the white circular marker is facing upwards in the