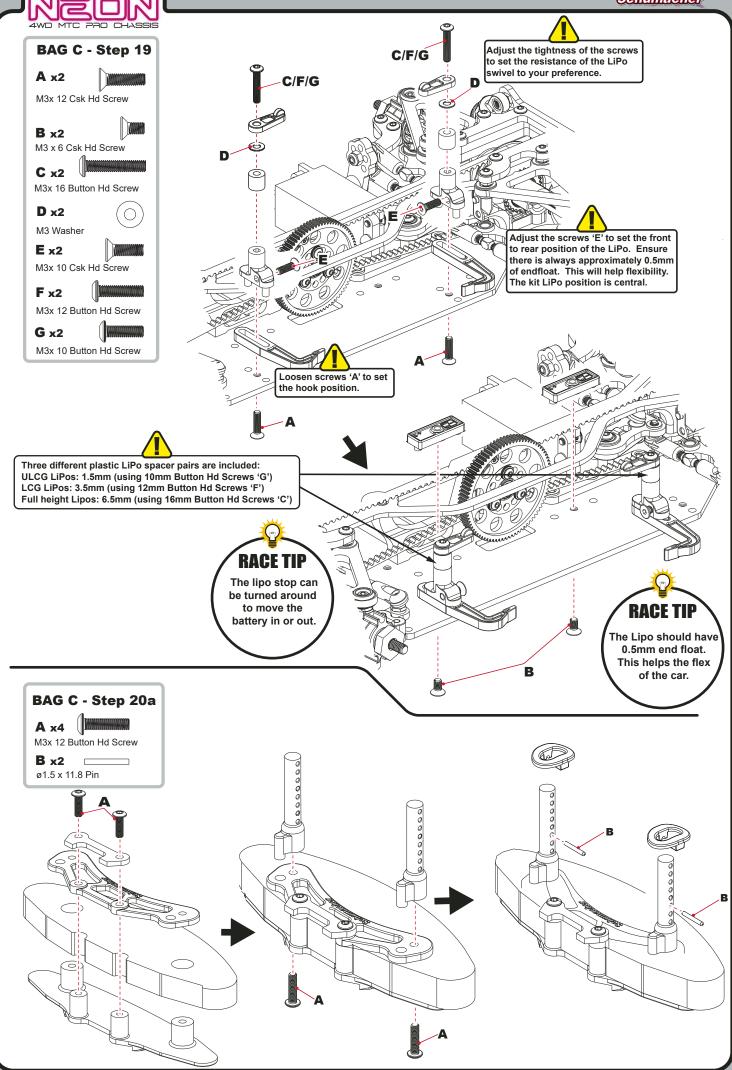

#### **REAR BODY POST OPTION**

There is an included alternate rear body mounting bag included in the kit. See Page 13. This option allows for horizontally mounted body posts.

In doing this the rear of the car is far more lively but will provide much greater steering in the middle and exit of a corner.