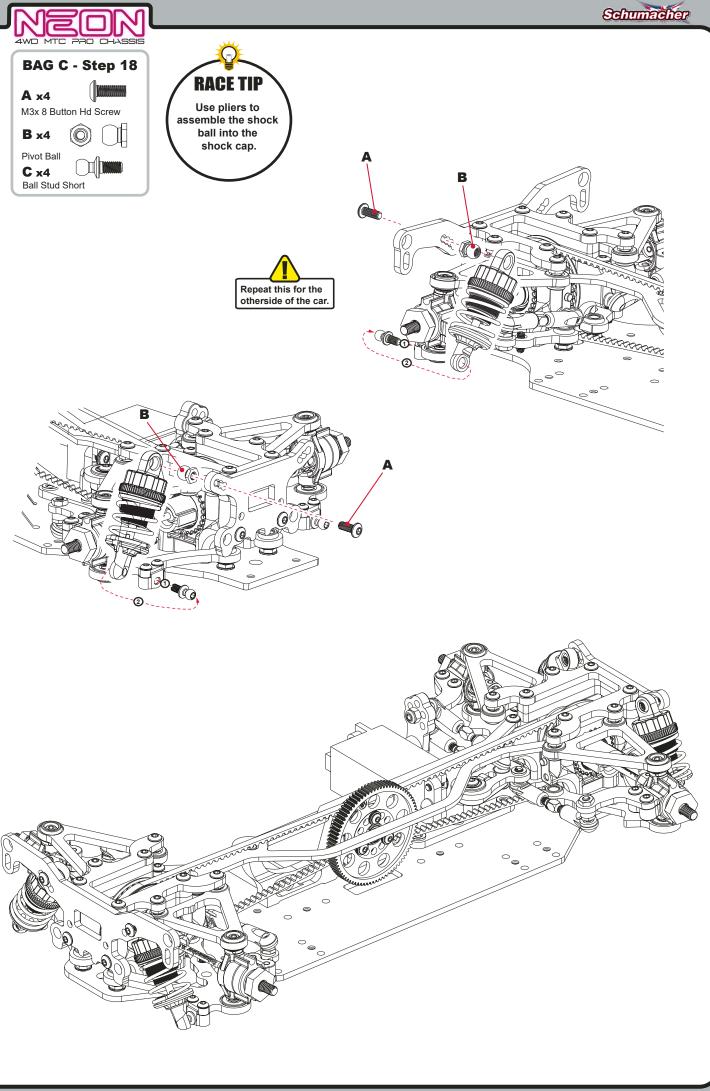

.5mm Hex Driver - U2791

3.0mm Hex Driver - U2792

5 5mm M3 Nut Driver - U2795

7.0mm M4 Nut Driver - U2796

Body Reamer - U2818

Pliers - CR528

Side Cutters - CR527

Soldering Iron - CR275

Solder - U3107

Curved Scissors - CR044

#### **ICON KEYS**



CORE RC High Performance Lithium Grease10ml - CR752



CORE RC Medium Strength Thread Lock 3ml - CR520



CORE RC Molybdenum Thrust Race Grease - 10ml - Pot - CR755



Caution/Important note. Please read.



Front Left of car.



Front Right of car.



Rear Left of car.



Rear Right of car.



Additional information that will help you build a faster race car.



Advanced Set up Sheets - Page 37 - 40 The kit build will offer an easy and safe setup option for most track conditions.



www.racing-cars.com















socket.

























### TRACK SETTINGS

#### **RIDE HEIGHT**

Use the spring adjusters on the shock absorbers to adjust the front and rear ride heights. We recommend setting the ride height to around 5.0mm on carpet/ high traction tarmac/asphalt and 5.5mm on tarmac/asphalt or low traction carpet tracks.

This is measured between the bottom of the chassis and the ground with the car in running trim. First press the car down on to the ground and release it once or twice to settle the suspension before adjusting the ride height.

In general:

High traction levels/Smooth tracks =Lower ride height (5.1mm-5.4mm) Low traction levels/Bumpy tracks = Higher ride height (5.4mm-6.0mm)



#### **CAMBER**

The kit comes with a 1.5 degree front upper wishbone, 2.5 degree rear upper wishbone. This is signified by