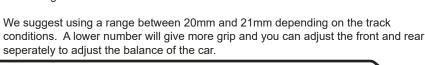

#### **DROOP**

The starting point for droop suggested by the team is 20mm rear, 21mm front. These numbers are checked on the Aerox droop gauge set. AX015. This is the measurement between the chassis underside and the axle centre. Droop is adjusted using the grub screw illustrated. This is identical to using 3.8mm Rear and 5.2mm Front by using a conventional droop gauge, that is being measured on the edge of the arm.