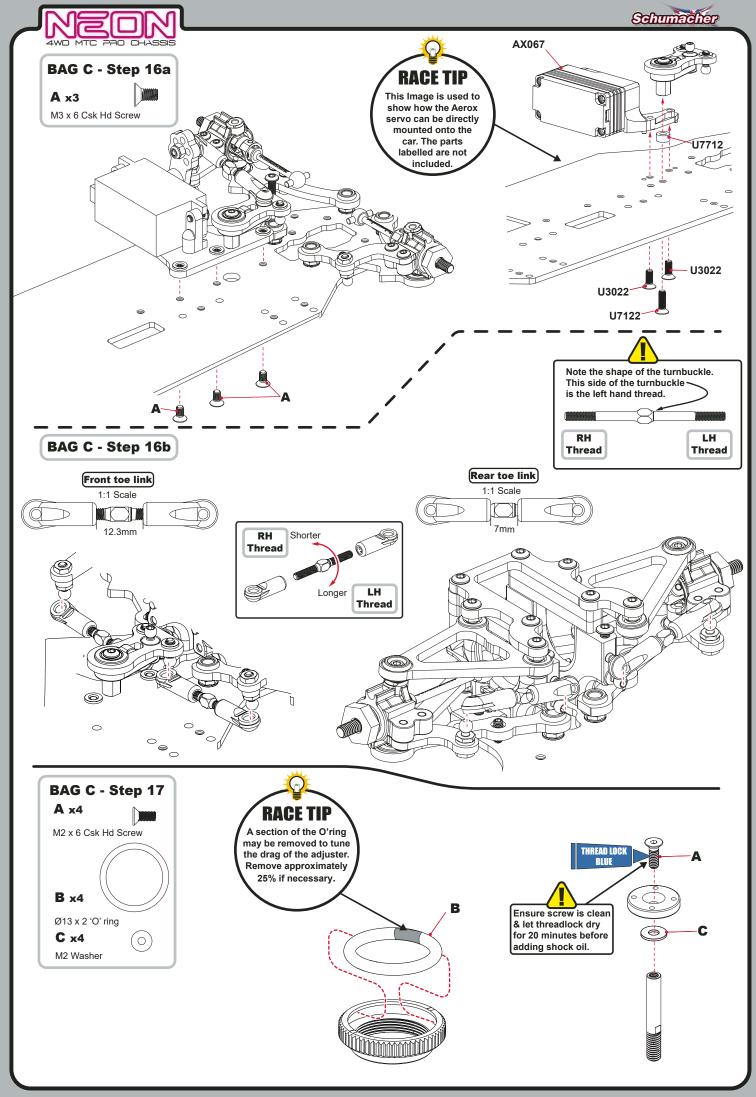

0

2.5mm Hex Driver - U2791

3.0mm Hex Driver - U2792

5 5mm M3 Nut Driver - U2795

7.0mm M4 Nut Driver - U2796

Body Reamer - U2818

Pliers - CR528

Side Cutters - CR527

Soldering Iron - CR275

Solder - U3107

Curved Scissors - CR044

#### **ICON KEYS**



CORE RC High Performance Lithium Grease10ml - CR752



CORE RC Medium Strength Thread Lock 3ml - CR520



CORE RC Molybdenum Thrust Race Grease - 10ml - Pot - CR755



Caution/Important note. Please read.



Front Left of car.



Front Right of car.



Rear Left of car.



Rear Right of car.



Additional information that will help you build a faster race car.



Advanced Set up Sheets - Page 37 - 40 The kit build will offer an easy and safe setup option for most track conditions.



www.racing-cars.com















socket.

























### TRACK SETTINGS

#### **RIDE HEIGHT**

Use the spring adjusters on the shock absorbers to adjust the front and rear ride heights. We recommend setting the ride height to around 5.0mm on carpet/ high traction tarmac/asphalt and 5.5mm on tarmac/asphalt or low traction carpet tracks.

This is measured between the bottom of the chassis and the ground with the car in running trim. First press the car down on to the ground and release it once or twice to settle the suspension before adjusting the ride height.

In general:

High traction levels/Smooth tracks =Lower ride height (5.1mm-5.4mm) Low traction levels/Bumpy tracks = Higher ride height (5.4mm-6.0mm)



#### **CAMBER**

The kit comes with a 1.5 degree front upper wishbone, 2.5 degree rear upper wishbone. This is signifie