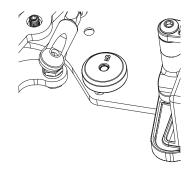

#### **DIFF/SPOOL HEIGHT**

The low diff or spool position provides more grip at that end of the car, and is suited to low or medium traction conditions.

Low diff is when the white circular marker is facing downwards in the

The high diff or spool position is only suggested for very high grip conditions.

High diff is when the white circular marker is facing upwards in the