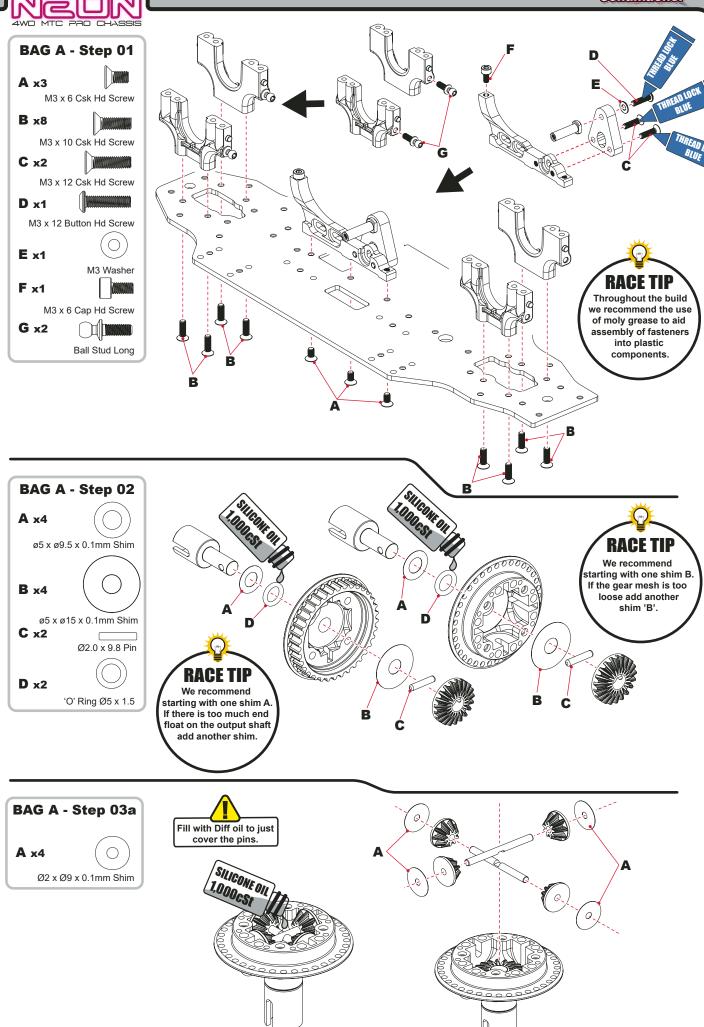

2.0mm Hex Driver - U2790

2.5mm Hex Driver - U2791

3.0mm Hex Driver - U2792

5 5mm M3 Nut Driver - U2795

7.0mm M4 Nut Driver - U2796

Body Reamer - U2818

Pliers - CR528

Side Cutters - CR527

Soldering Iron - CR275

Solder - U3107

Curved Scissors - CR044

#### **ICON KEYS**



CORE RC High Performance Lithium Grease10ml - CR752



CORE RC Medium Strength Thread Lock 3ml - CR520



CORE RC Molybdenum Thrust Race Grease - 10ml - Pot - CR755



Caution/Important note. Please read.



Front Left of car.



Front Right of car.



Rear Left of car.



Rear Right of car.



Additional information that will help you build a faster race car.



Advanced Set up Sheets - Page 37 - 40 The kit build will offer an easy and safe setup option for most track conditions.



www.racing-cars.com















socket.

























### TRACK SETTINGS

#### **RIDE HEIGHT**

Use the spring adjusters on the shock absorbers to adjust the front and rear ride heights. We recommend setting the ride height to around 5.0mm on carpet/ high traction tarmac/asphalt and 5.5mm on tarmac/asphalt or low traction carpet tracks.

This is measured between the bottom of the chassis and the ground with the car in running trim. First press the car down on to the ground and release it once or twice to settle the suspension before adjusting the ride height.

In general:

High traction levels/Smooth tracks =Lower ride height (5.1mm-5.4mm) Low traction levels/Bumpy tracks = Higher ride height (5.4mm-6.0mm)



#### **CAMBER**

The kit comes with a 1.5 degree front upper wishbone, 2.5 degree rear upper wis