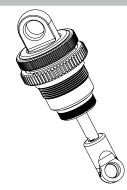

#### **SHOCK OIL**

The aim is to achieve improved handling over bumps and control the weight transfer of the car. If the track is particularly bumpy, increase the shock oil viscosity to help handling over bumps. If the traction is low, lowering the shock oil to improve weight transfer and generate more grip. If the traction is high, increasing the shock oil to make the car smoother and less unpredictable. In higher temperature, increase the shock oil to maintain a consistent rate in damping as warmer teperatures lower the viscosity of the oil.