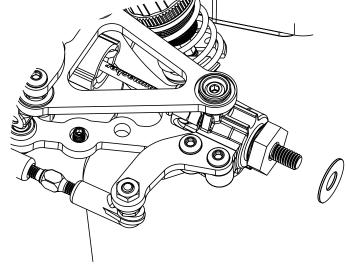

#### **DROOP**

The starting point for droop suggested by the team is 20mm rear, 21mm front. These numbers are checked on the Aerox droop gauge set. AX015. This is the measurement between the chassis underside and the axle centre. Droop is adjusted using the grub screw illustrated. This is identical to using 3.8mm Rear and 5.2mm Front by using a conventional droop gauge, that is being measured on the edge of the arm.

#### **LOWER WISHBONE SPACERS**

The kit setting is 0.5mm under all 8 wishbone lower balls.

Increasing the height of the arms = increased roll centres lowering the height of the arms = decreased roll centres

Anti-dive is commenly used to improve the cars handling going into corners as it makes the car more stable at lower speeds. You can achieve this by using a smaller washer at the front arms, this creates a downwards angle on the front arms.