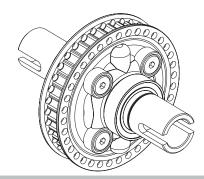

#### **DIFF/SPOOL HEIGHT**

The low diff or spool position provides more grip at that end of the car, and is suited to low or medium traction conditions.

Low diff is when the white circular marker is facing downwards in the

The high diff or spool position is only suggested for very high grip conditions.

High diff is when the white circular marker is facing upwards in the