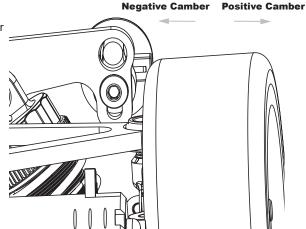

#### **CAMBER**

The kit comes with a 1.5 degree front upper wishbone, 2.5 degree rear upper wishbone. This is signified by the notch's on the upper wishbones. There is an optional wishbone set (U8893) that can be used to set desired levels of camber and castor.

In general the aim is to run the correct amount of camber for the tyre being used and the track conditions. Typically this is between -1.5°and -2.5°.

Increasing the front and rear camber together will often result in more traction, but with a more sudden loss of grip when going beyond the limit. Less overall camber will offer a more progressive slide but may have less overall grip.

More camber may be applied to the front or rear, normally resulting in more grip at that end of the car. The team suggest a starting camber of 2.5° Rear and 1.5° Front, increasing to 2° Front camber if more front grip/steering is required.