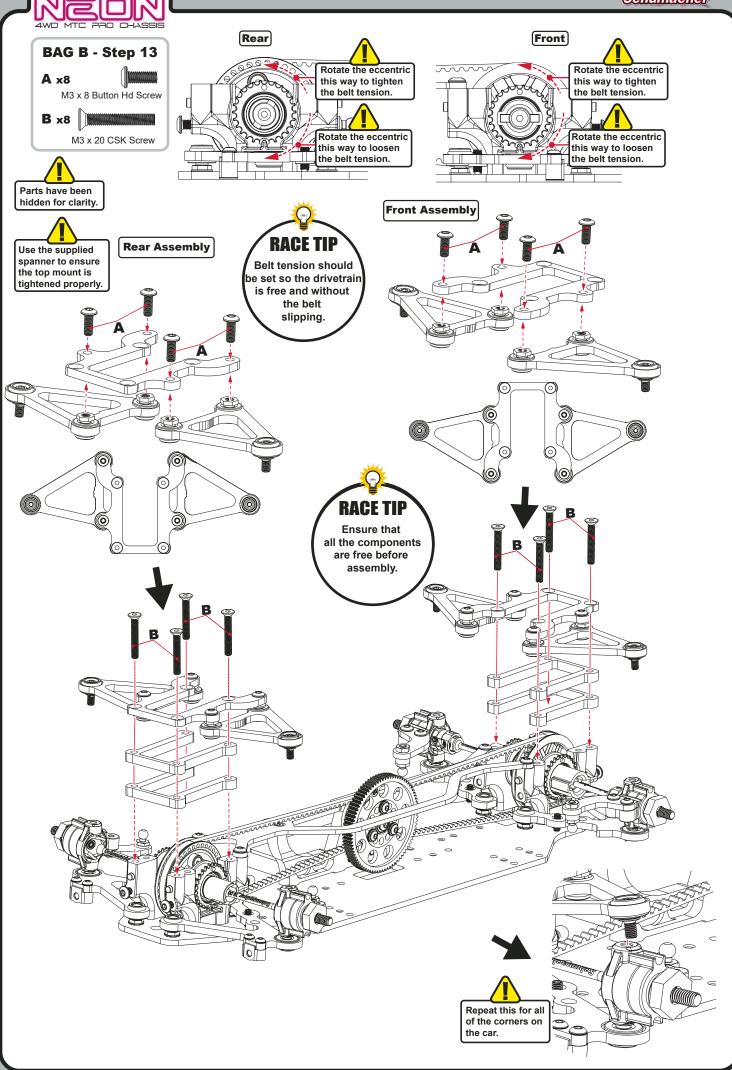

Front Left of car.

Front Right of car.

Rear Left of car.

Rear Right of car.

Additional information that will help you build a faster race car.

Advanced Set up Sheets - Page 37 - 40 The kit build will offer an easy and safe setup option for most track conditions.