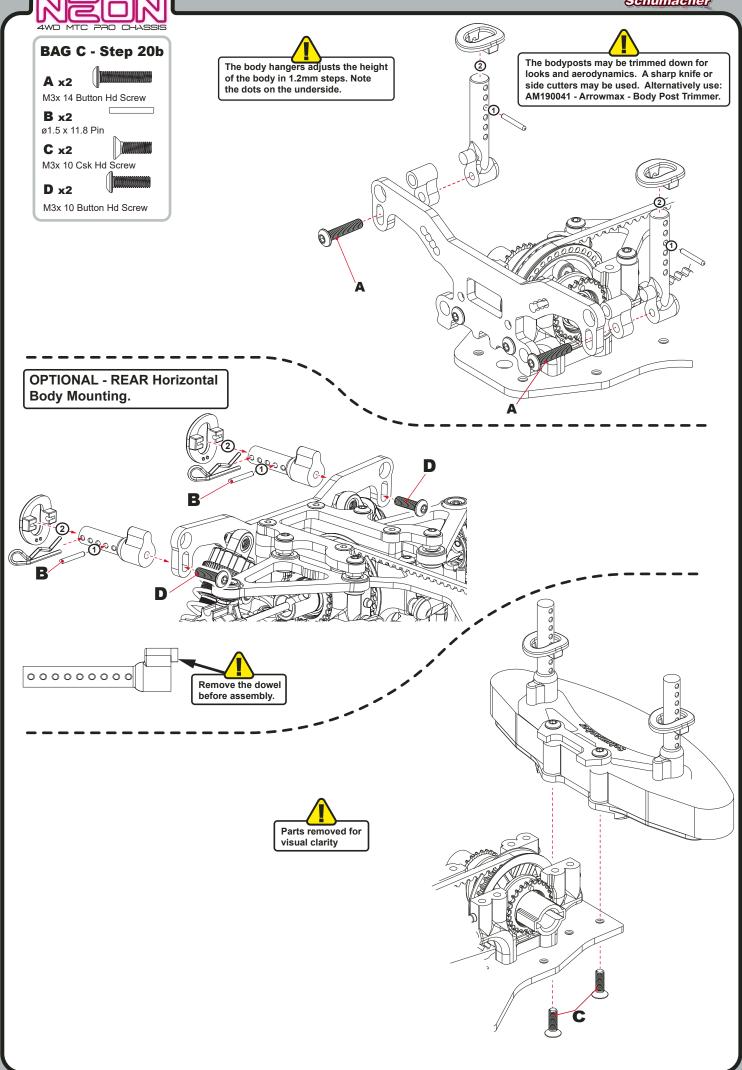

#### **REAR BODY POST OPTION**

There is an included alternate rear body mounting bag included in the kit. See Page 13. This option allows for horizontally mounted body posts.

In doing this the rear of the car is far more lively but will provide much greater steering in the middle and exit of a corner.

Horizontal body mounting should only be used when the track grip is high. For low grip use the vertically mounted rear body posts.