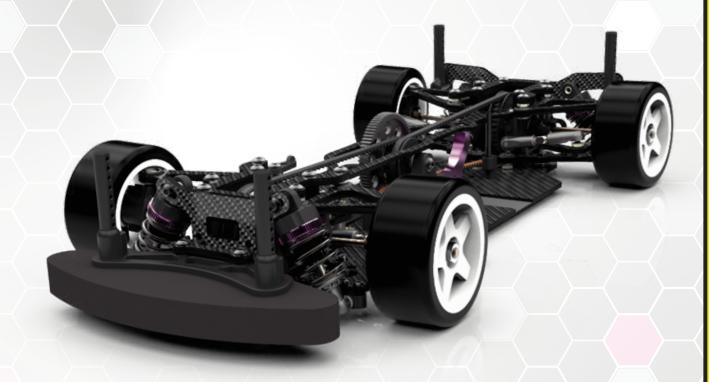

#### ADDITIONAL ITEMS REQUIRED

**Electronic Speed Controller** 

2S LiPo Battery

**Battery Charger** 

Radio Equipment

Steering Servo

Tvre/CA Glue

Bodyshell

### **TOOLS REQUIRED**

1.5mm Hex Driver - U2789

2.0mm Hex Driver - U2790

2.5mm Hex Driver - U2791

3.0mm Hex Driver - U2792

5 5mm M3 Nut Driver - U2795

7.0mm M4 Nut Driver - U2796

Body Reamer - U2818

Front Left of car.

Front Right of car.

Rear Left of car.

Rear Right of car.

Additional information that will help you build a faster race car.

Advanced Set up Sheets - Page 37 - 40 The kit build will offer an easy and safe setup option for most track conditions.