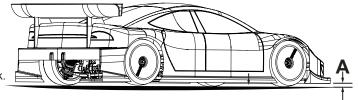

#### **BODY HEIGHT**

Height 'A' Should be set by adjusting the body hangers. For big adjustments move the pin up or down a hole. For smaller adjustments change which body hanger you are using. The 1 dot hanger is the lowest and the 3 dot hanger is the highest. We recommend starting with 7mm at 'B'. On a bumpy track you may need to increase this as the bodyshell might catch on the track.