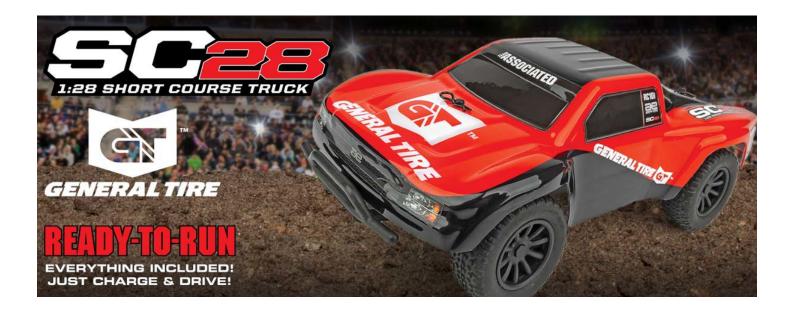

## SC28 General Tire RTR

#20162

## ELECTRIC ON ROAD 1:28 SCALE 2 WHEEL DRIVE RTR

With over 100 years' experience and prowess, General Tire GT® has been manufacturing quality products and continues to perfect its process. They are a proud supporter of the Automobile Racing Club of America (ARCA). With General Tire GT® and Team Associated's combined knowledge and experience, this makes the SC28 GT a true joy to drive and maneuver. So grab a friend and create your own Short Course Truck Racing Series. Rip around the corners, fly over the jumps and speed across the finish line! Will you make it into the winner's circle?

No need to prep or build your racer--just charge it and you're ready to drive! The included 2.4GHz transmitter allows complete control, enabling you to navigate around, through and over obstacles with ease! A built-in rechargeable LiPo battery and 4 AAs are included, making the truck ready to go right out of the box!

## **FEATURES**

- Everything included in the box just charge and go!
- 2.4GHz transmitter with convenient built-in charging cable
- Integrated charging jack. Simple as Plug-in, Charge and Go
- Durable, fully painted body
- Truck body and wheels