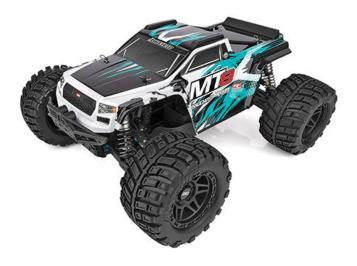

O = Optional. A part that does not come with the vehicle.

| UPC          | Part No. | Description                       | MSRP    | MAP     | S, O | Available |
|--------------|----------|-----------------------------------|---------|---------|------|-----------|
| 784695259416 | 25941    | Rival MT8 Body Set, Teal, painted | \$81.99 | \$69.69 | S    | BUY NOW!  |

(Body shown installed on vehicle)