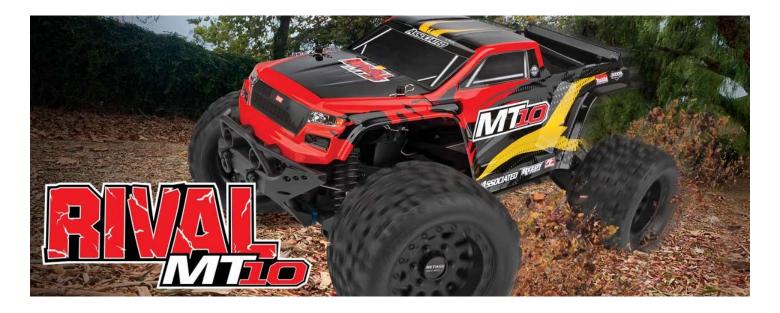

## **New Parts for the RIVAL MT10 Brushless RTRs**

#25830 RIVAL MT10 Body V2 red/yellow body mounted on the MT10

Parts for the #20518 RIVAL MT10 Brushless RTR V2, red, #20518C LiPo Combo.

All MT10 parts are compatible with all 1:10 MT10 RTRs. Available now.

View all parts and information online: #20518: https://tinyurl.com/asc20518

| UPC          | Part No. | Description                    | MSRP    | MAP     | Available |
|--------------|----------|--------------------------------|---------|---------|-----------|
| 784695258303 | 25830    | RIVAL MT10 Body V2, red/yellow | \$60.99 | \$51.84 | BUY NOW!  |
| 784695258297 | 25829    | RIVAL MT10 Body V2, clear      | \$52.99 | \$45.04 | BUY NOW!  |