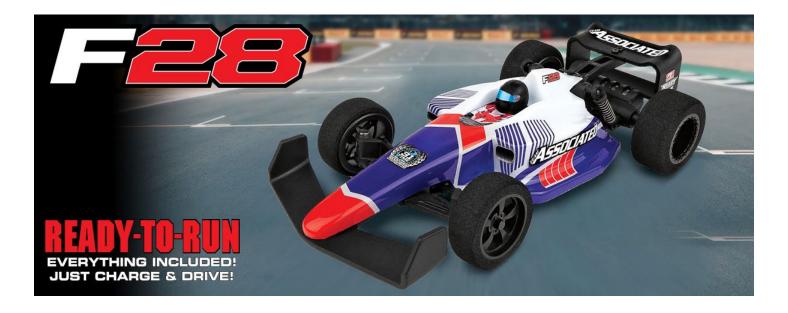

# #20164 F28 Formula RC RTR

### ELECTRIC ON ROAD 1:28 SCALE 2 WHEEL DRIVE RTR

Team Associated's F28 1:28 scale 2WD electric may be small in size, but it's packed full of features and ready for fun right out of the box. The F28 is a no-nonsense pint-sized Formula style car that looks great and drives smooth thanks to a powerful electric motor and capable drivetrain.

No need to prep or build your racer; just charge it and you're ready to drive! The included 2.4GHz transmitter allows complete control, enabling you to navigate around, through and over obstacles with ease! With race-inspired wheels and body make for a great-looking package that will also perform well on the staggered size foam tires.

## **FEATURES**

- Everything included in the box just charge and go!
- 2.4GHz transmitter with convenient built-in charging cable
- Integrated charging jack. Simple as Plug-in, Charge and Go
- Durable, fully painted body