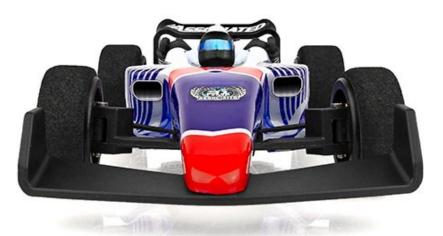

### ELECTRIC ON ROAD 1:28 SCALE 2 WHEEL DRIVE RTR

Team Associated's F28 1:28 scale 2WD electric may be small in size, but it's packed full of features and ready for fun right out of the box. The F28 is a no-nonsense pint-sized Formula style car that looks great and drives smooth thanks to a powerful electric motor and capable drivetrain.

No need to prep or build your racer; just charge it and you're ready to drive! The included 2.4GHz transmitter allows complete control, enabling you to navigate around, through and over obstacles with ease! With race-inspired wheels and body make for a great-looking package that will also perform well on the staggered size foam tires.