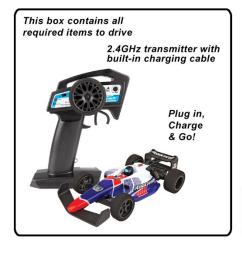

No need to prep or build your racer; just charge it and you're ready to drive! The included 2.4GHz transmitter allows complete control, enabling you to navigate around, through and over obstacles with ease! With race-inspired wheels and body make for a great-looking package that will also perform well on the staggered size foam tires.

When the F28's integrated LiPo battery becomes discharged, the convenient built-in transmitter charger makes it easy to get back to full power and ready to run in less than an hour. A built-in rechargeable LiPo battery and 4 AAs are included, making the vehicle ready to go right out of the box!

## **FEATURES**

- Everything included in the box just charge and go!
- 2.4GHz transmitter with convenient built-in charging cable
- Integrated charging jack. Simple as Plug-in, Charge and Go
- Durable, fully painted body