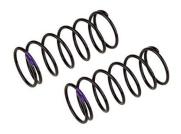

**#72101 Shock Springs, purple** 

A stiffer spring than stock that increases stability and traction on smooth, high-bite surfaces.

| UPC          | Part No. | Description                                   | MAP     | MSRP    | Available |
|--------------|----------|-----------------------------------------------|---------|---------|-----------|
| 784695721098 | 72109    | Belted Drag Slick Tires, 2.2"/3.0" Bead, soft | \$37.39 | \$43.99 | BUY NOW!  |
| 784695721012 | 72101    | Shock Springs, purple, 7 lb/in, L44mm         | \$5.99  | \$5.99  | BUY NOW!  |