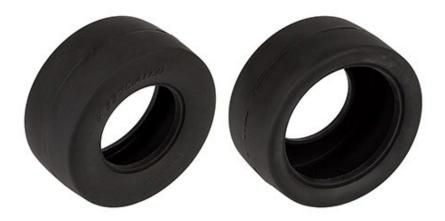

## **#72109** Belted Drag Slick Tires

Lower your elapsed times with these high-performance belted drag slicks.

- Tires will not balloon out during use
- Soft rubber compound for No-Prep RC drag racing
- Overmolded Polyester belting for better dimensional stability
- Lightweight carcass design
- Standard 2.2"/3.0" bead