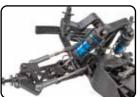

## **DR10** Features:

- Based on the 9-time R.O.A.R. National Champion shortcourse race truck platform
- 2.4GHz 2-channel radio with new DVC (Dynamic Vehicle Control) receiver featuring built-in adjustable gyro
- Three position wheelie bar with optional large wheels
- High-torque, metal-gear Reedy Servo with spring style servo saver
- · Powerful Reedy 3300kV brushless motor
- Factory-finished two-piece Reakt drag race body with rear spoiler
- Lightweight front drag tires
- Durable and lightweight aluminum top shaft
- Low center-of-gravity molded composite chassis with hook-and-loop battery straps that accommodate both NiMH and 2/3s LiPo battery packs
- Metric hardware throughout
- 18 precision rubber-sealed ball bearings
- Durable front and rear wide body mounts
- 2.6:1 ratio gearbox with heavy-duty sealed gear differential and externally adjustable slipper clutch
- Adjustable suspension geometry
- Vertical ball ends for roll center adjustments, front and rear
- Many Factory Team options already available!