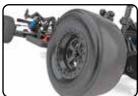

## **DR10** Features:

- Based on the 9-time R.O.A.R. National Champion shortcourse race truck platform
- 2.4GHz 2-channel radio with new DVC (Dynamic Vehicle Control) receiver featuring built-in adjustable gyro
- Three position wheelie bar with optional large wheels
- High-torque, metal-gear Reedy Servo with spring style servo saver
- · Powerful Reedy 3300kV brushless motor
- Factory-finished two-piece Reakt drag race body with rear spoiler
- Lightweight front drag tires
- Durable and lightweight aluminum top shaft
- Low center-of-gravity molded composite chassis with hook-and-loop battery straps that accommodate both NiMH and 2/3s LiPo battery packs
- Metric hardware throughout
- 18 precision rubber-sealed ball bearings
- Durable front and rear wide body mounts
- 2.6:1 ratio gearbox with heavy-duty sealed gear differential and externally adjustable slipper clutch
- Adjustable suspension geometry
- Vertical ball ends for roll center adjustments, front and rear
- Many Factory Team options already available!