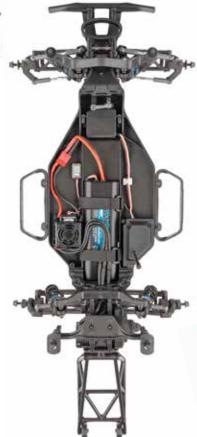

## **DR10** Features:

- Based on the 9-time R.O.A.R. National Champion shortcourse race truck platform
- 2.4GHz 2-channel radio with new DVC (Dynamic Vehicle Control) receiver featuring built-in adjustable gyro
- Three position wheelie bar with optional large wheels
- High-torque, metal-gear Reedy Servo with spring style servo saver
- · Powerful Reedy 3300kV brushless motor
- Factory-finished two-piece Reakt drag race body with rear spoiler
- Lightweight front drag tires
- Durable and lightweight aluminum top shaft
- Low center-of-gravity molded composite chassis with hook-and-loop battery straps that accommodate both NiMH and 2/3s LiPo battery packs
- Metric hardware throughout
- 18 precision rubber-sealed ball bearings
- Durable front and rear wide body mounts
- 2.6:1 ratio gearbox with heavy-duty sealed gear differential and externally adjustable slipper clutch
- Adjustable suspension geometry
- Vertical ball ends for roll center adjustments, front and rear
- Many Factory Team options already available!