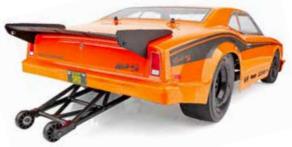

## **DR10** Features:

- Based on the 9-time R.O.A.R. National Champion shortcourse race truck platform
- 2.4GHz 2-channel radio with new DVC (Dynamic Vehicle Control) receiver featuring built-in adjustable gyro
- Three position wheelie bar with optional large wheels
- High-torque, metal-gear Reedy Servo with spring style servo saver
- · Powerful Reedy 3300kV brushless motor
- Factory-finished two-piece Reakt drag race body with rear spoiler
- Lightweight front drag tires
- Durable and lightweight aluminum top shaft
- Low center-of-gravity molded composite chassis with hook-and-loop battery straps that accommodate both NiMH and 2/3s LiPo battery packs
- Metric hardware throughout
- 18 precision rubber-sealed ball bearings
- Durable front and rear wide body mounts
- 2.6:1 ratio gearbox with heavy-duty sealed gear differential and externally adjustable slipper clutch
- Adjustable suspension geometry
- Vertical ball ends for roll center adjustments, front and rear
- Many Factory Team options already available!