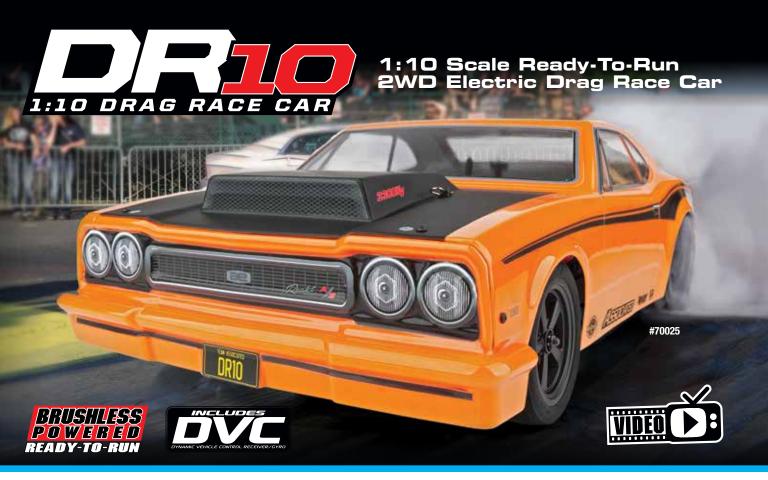

## **DR10** Features:

- Based on the 9-time R.O.A.R. National Champion shortcourse race truck platform
- 2.4GHz 2-channel radio with new DVC (Dynamic Vehicle Control) receiver featuring built-in adjustable gyro
- Three position wheelie bar with optional large wheels
- High-torque, metal-gear Reedy Servo with spring style servo saver
- · Powerful Reedy 3300kV brushless motor
- Factory-finished two-piece Reakt drag race body with rear spoiler
- Lightweight front drag tires
- Durable and lightweight aluminum top shaft
- Low center-of-gravity molded composite chassis with hook-and-loop battery straps that accommodate both NiMH and 2/3s LiPo battery packs
- Metric hardware throughout
- 18 precision rubber-sealed ball bearings
- Durable front and rear wide body mounts
- 2.6:1 ratio gearbox with heavy-duty sealed gear differential and externally adjustable slipper clutch
- Adjustable suspension geometry
- Vertical ball ends for roll center adjustments, front and rear
- Many Factory Team options already available!