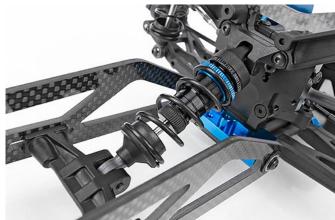

## **New! DR10M Wheelie Bar Conversion Kit**

With a rigid wheelie bar, it is possible for the car's rear tires to lose traction when the wheelie bar wheels abruptly hit the ground. With this conversion, you'll dampen this impact, allowing for greater traction and control at launch without sacrificing the main function of the wheelie bar.

## **Features**

- Quick and easy bolt-on installation
- Rigid, lightweight carbon fiber arms
- Slop and friction-free ball bearing pivot
- Easy height adjustment
- Threaded aluminum shock for fine tunability