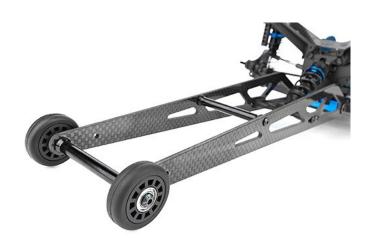

## **New! DR10M Wheelie Bar Conversion Kit**

With a rigid wheelie bar, it is possible for the car's rear tires to lose traction when the wheelie bar wheels abruptly hit the ground. With this conversion, you'll dampen this impact, allowing for greater traction and control at launch without sacrificing the main function of the wheelie bar.

## **Features**

- Quick and easy bolt-on installation
- Rigid, lightweight carbon fiber arms
- Slop and friction-free ball bearing pivot
- Easy height adjustment
- Threaded aluminum shock for fine tunability