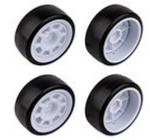

## **New! Carbon Fiber Parts for the Apex2**

(#31848 Apex2 FT Top Plates, carbon fiber shown.)

New carbon fiber parts for your Apex2 means more weight savings and better responsiveness.

| UPC          | Part No. | Description                          | MSRP    | MAP     | Available |
|--------------|----------|--------------------------------------|---------|---------|-----------|
| 784695318472 | 31847    | Apex2 FT Shock Tower, carbon fiber   | \$17.99 | \$15.30 | BUY NOW!  |
| 784695318489 | 31848    | Apex2 FT Top Plates, carbon fiber    | \$28.99 | 24.64   | BUY NOW!  |
| 784695318496 | 31849    | Apex2 FT Steering Arms, carbon fiber | \$17.99 | 15.30   | BUY NOW!  |
| 784695319004 | 31900    | Hoonicorn Wheels and Tires, drift    | \$52.99 | \$45.05 | BUY NOW!  |

#31848 Apex2 FT Top Plates, carbon fiber

#31849 Apex2 FT Steering Arms, carbon fiber

#31900 Hoonicorn Wheels and Tires, drift