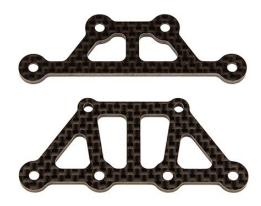

## **New! Carbon Fiber Parts for the Apex2**

(#31848 Apex2 FT Top Plates, carbon fiber shown.)

New carbon fiber parts for your Apex2 means more weight savings and better responsiveness.

| UPC          | Part No. | Description                          | MSRP    | MAP     | Available |
|--------------|----------|--------------------------------------|---------|---------|-----------|
| 784695318472 | 31847    | Apex2 FT Shock Tower, carbon fiber   | \$17.99 | \$15.30 | BUY NOW!  |
| 784695318489 | 31848    | Apex2 FT Top Plates, carbon fiber    | \$28.99 | 24.64   | BUY NOW!  |
| 784695318496 | 31849    | Apex2 FT Steering Arms, carbon fiber | \$17.99 | 15.30   | BUY NOW!  |
| 784695319004 | 31900    | Hoonicorn Wheels and Tires, drift    | \$52.99 | \$45.05 | BUY NOW!  |

#31848 Apex2 FT Top Plates, carbon fiber

#31849 Apex2 FT Steering Arms, carbon fiber

#31900 Hoonicorn Wheels and Tires, drift