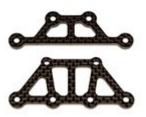

## **New! Carbon Fiber Parts for the Apex2**

(#31848 Apex2 FT Top Plates, carbon fiber shown.)

New carbon fiber parts for your Apex2 means more weight savings and better responsiveness.

| UPC          | Part No. | Description                          | MSRP    | MAP     | Available |
|--------------|----------|--------------------------------------|---------|---------|-----------|
| 784695318472 | 31847    | Apex2 FT Shock Tower, carbon fiber   | \$17.99 | \$15.30 | BUY NOW!  |
| 784695318489 | 31848    | Apex2 FT Top Plates, carbon fiber    | \$28.99 | 24.64   | BUY NOW!  |
| 784695318496 | 31849    | Apex2 FT Steering Arms, carbon fiber | \$17.99 | 15.30   | BUY NOW!  |
| 784695319004 | 31900    | Hoonicorn Wheels and Tires, drift    | \$52.99 | \$45.05 | BUY NOW!  |

#31848 Apex2 FT Top Plates, carbon fiber

#31849 Apex2 FT Steering Arms, carbon fiber

#31900 Hoonicorn Wheels and Tires, drift