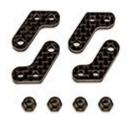

## **New! Carbon Fiber Parts for the Apex2**

(#31848 Apex2 FT Top Plates, carbon fiber shown.)

New carbon fiber parts for your Apex2 means more weight savings and better responsiveness.

| UPC          | Part No. | Description                          | MSRP    | MAP     | Available |
|--------------|----------|--------------------------------------|---------|---------|-----------|
| 784695318472 | 31847    | Apex2 FT Shock Tower, carbon fiber   | \$17.99 | \$15.30 | BUY NOW!  |
| 784695318489 | 31848    | Apex2 FT Top Plates, carbon fiber    | \$28.99 | 24.64   | BUY NOW!  |
| 784695318496 | 31849    | Apex2 FT Steering Arms, carbon fiber | \$17.99 | 15.30   | BUY NOW!  |
| 784695319004 | 31900    | Hoonicorn Wheels and Tires, drift    | \$52.99 | \$45.05 | BUY NOW!  |

#31848 Apex2 FT Top Plates, carbon fiber

#31849 Apex2 FT Steering Arms, carbon fiber

#31900 Hoonicorn Wheels and Tires, drift