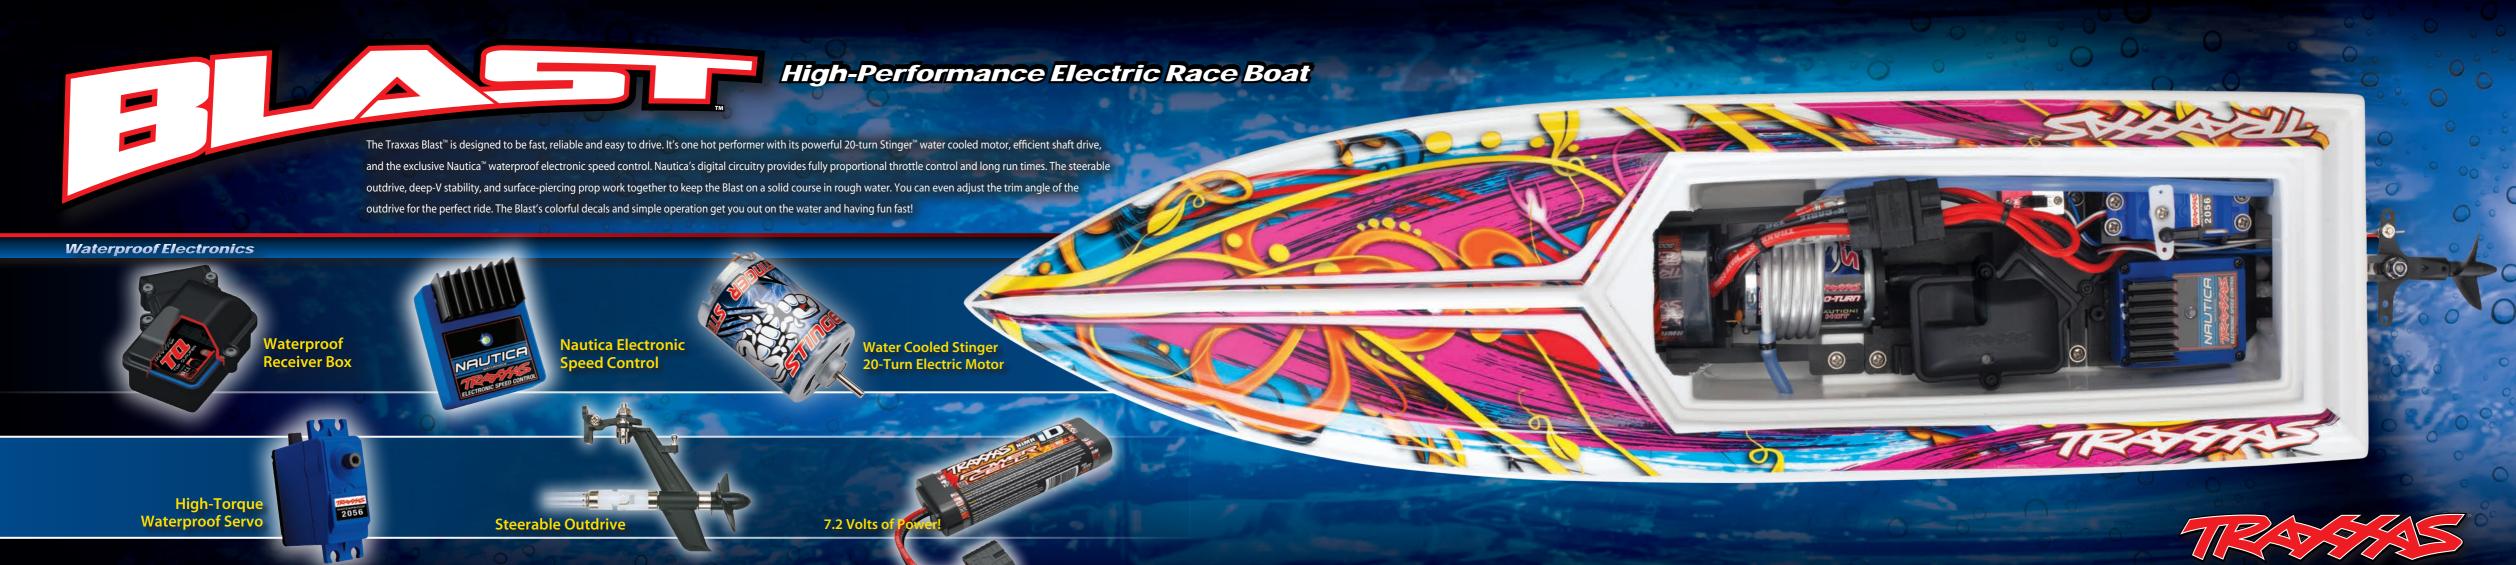

No Painting or Trimming Required.

IMPORTANT! THIS PRODUCT IS NOT DESIGNED FOR CHILDREN OR MINORS YOUNGER THAN 14 YEARS OLD. RESPONSIBLE ADULT SUPERVISION IS REQUIRED DURING OPERATION AND MAINTENANCE.

Read all enclosed information before operating. Fully illustrated, step-by-step instructions describe adjustment and required maintenance procedures. Blast should not be operated in a crowd, indoors or without adequate space. The vehicle is fully assembled, ready to run, and requires the following items for operation: 4 AA alkaline batteries. These are available from your hobby dealer. In an effort to continually upgrade our products, Traxxas reserves the right to make improvements and modifications to this model, which may not be reflected in the photographs and specifications printed on this box. Battery and charger style subject to change and may vary from photos.