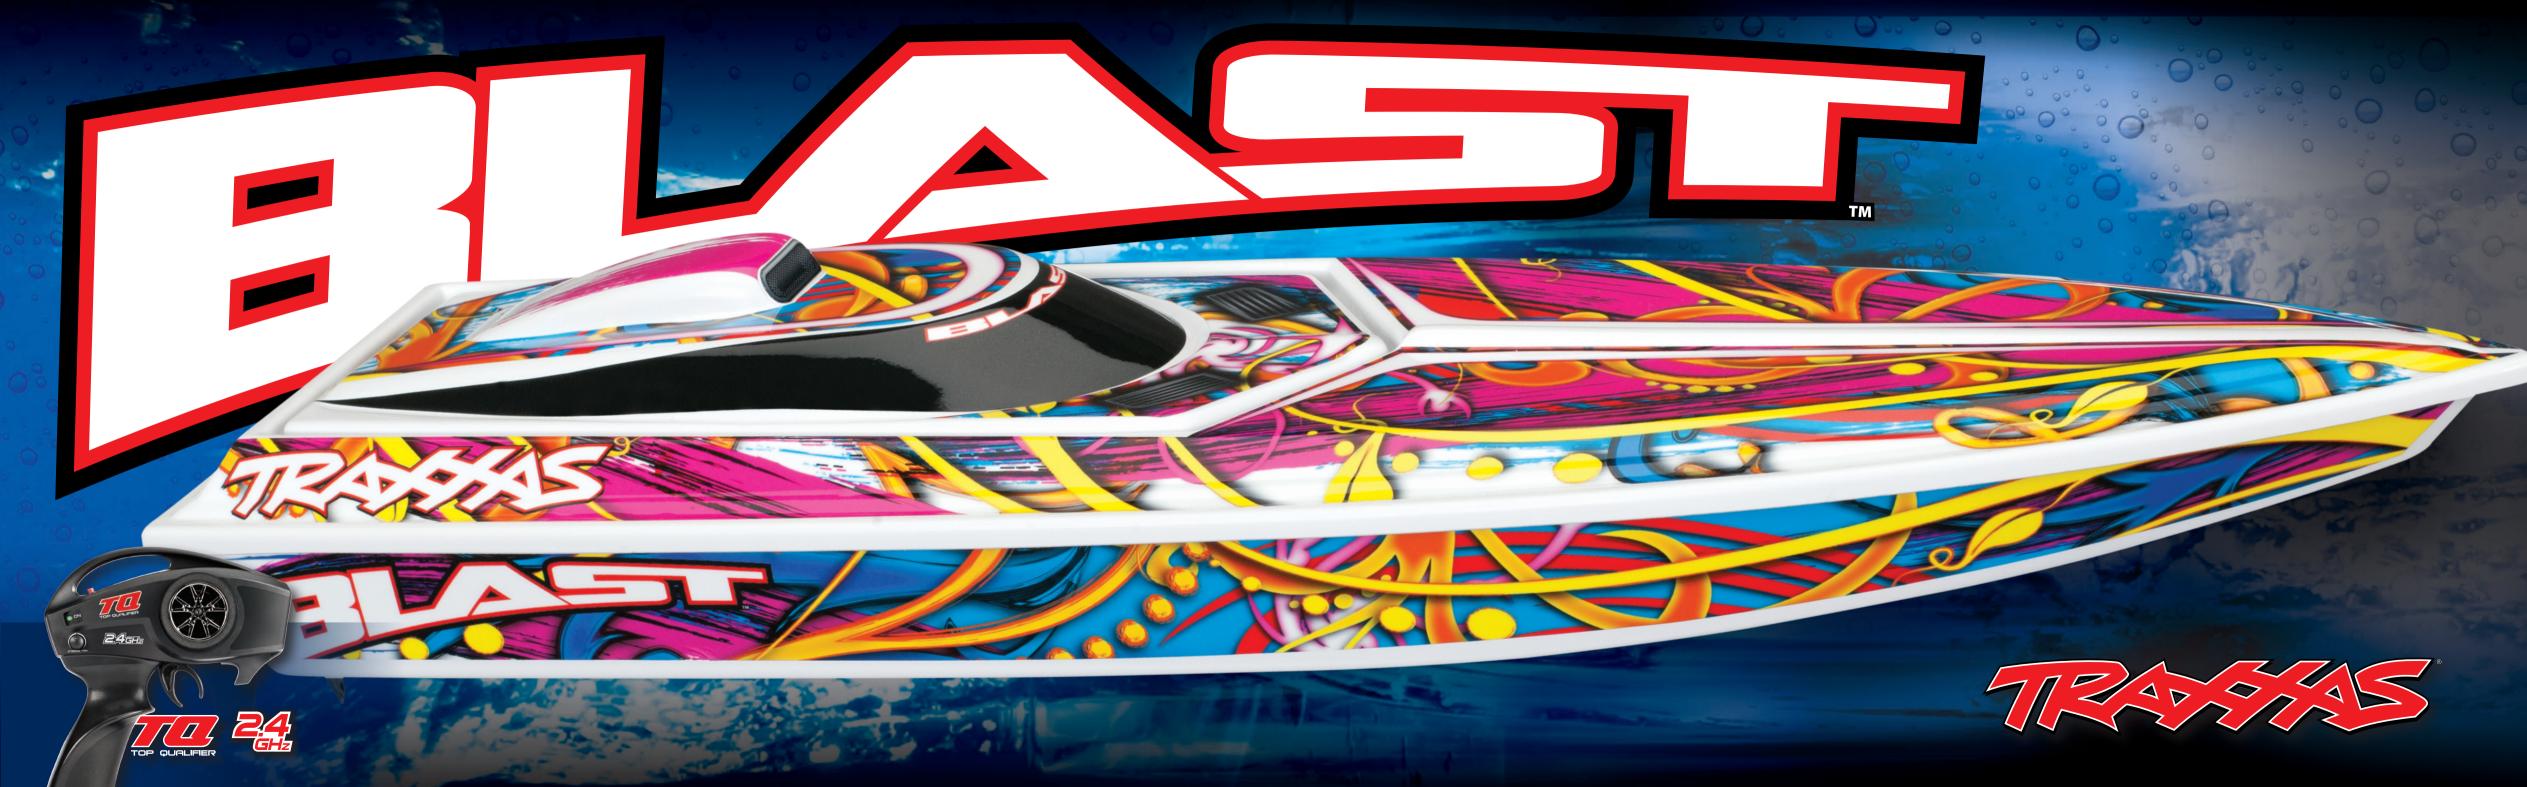

No Painting or Trimming Required.

IMPORTANT! THIS PRODUCT IS NOT DESIGNED FOR CHILDREN OR MINORS YOUNGER THAN 14 YEARS OLD. RESPONSIBLE ADULT SUPERVISION IS REQUIRED DURING OPERATION AND MAINTENANCE.

Read all enclosed information before operating. Fully illustrated, step-by-step instructions describe adjustment and required maintenance procedures. Blast should not be operated in a crowd, indoors or without adequate space. The vehicle is fully assembled, ready to run, and requires the following items for operation: 4 AA alkaline batteries. These are available from your hobby dealer. In an effort to continually upgrade our products, Traxxas reserves the right to make improvements and modifications to this model, which may not be reflected in the photographs and specifications printed on this box. Battery and charger style subject to change and may vary from photos.