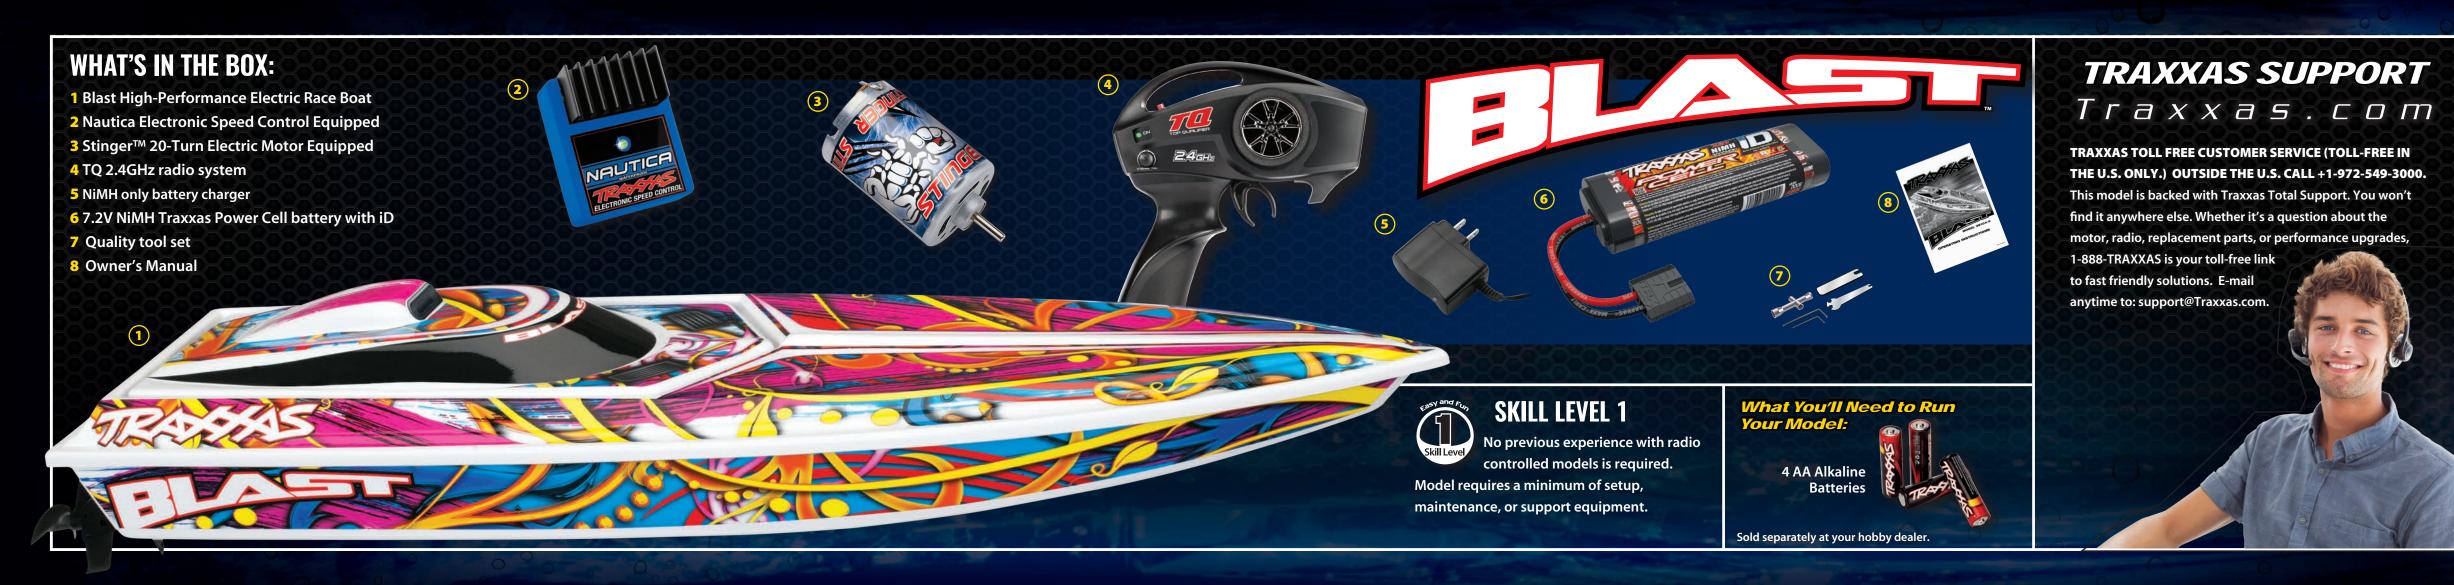

No Painting or Trimming Required.

IMPORTANT! THIS PRODUCT IS NOT DESIGNED FOR CHILDREN OR MINORS YOUNGER THAN 14 YEARS OLD. RESPONSIBLE ADULT SUPERVISION IS REQUIRED DURING OPERATION AND MAINTENANCE.

Read all enclosed information before operating. Fully illustrated, step-by-step instructions describe adjustment and required maintenance procedures. Blast should not be operated in a crowd, indoors or without adequate space. The vehicle is fully assembled, ready to run, and requires the following items for operation: 4 AA alkaline batteries. These are available from your hobby dealer. In an effort to continually upgrade our products, Traxxas reserves the right to make improvements and modifications to this model, which may not be reflected in the photographs and specifications printed on this box. Battery and charger style subject to change and may vary from photos.