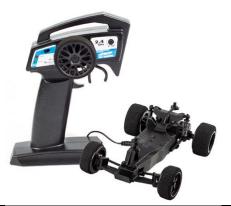

No need to prep or build your racer; just charge it and you're ready to drive! The included 2.4GHz transmitter allows complete control, enabling you to navigate around, through and over obstacles with ease! Race-inspired wheels and body make for a great-looking package that will also perform well on the staggered-size foam tires.

When the HR28's integrated LiPo battery becomes discharged, the convenient built-in transmitter charger makes it easy to get back to full power and ready to run in less than an hour. A built-in rechargeable LiPo battery and 4 AAs are included, making the vehicle ready to go right out of the box!

Contains all required items to drive

2.4GHz transmitter with charging cable

Plug in, Charge, & Go!

| UPC          | Part No.     | Description      | MSRP    | MAP     | Available     |
|--------------|--------------|------------------|---------|---------|---------------|
| 784695201637 | <u>20163</u> | HR28 Hot Rod RTR | \$87.99 | \$59.99 | December 2023 |