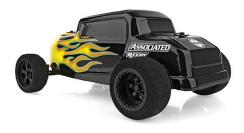

## ELECTRIC ON ROAD 1:28 SCALE 2 WHEEL DRIVE RTR

Team Associated's HR28 1:28 scale electric 2WD RTR Hot Rod may be small in size, but it's packed full of features and ready for fun right out of the box. The HR28 is a no-nonsense pint-sized Hot Rod that looks great and drives smooth thanks to a powerful electric motor and capable drivetrain.

No need to prep or build your racer; just charge it and you're ready to drive! The included 2.4GHz transmitter allows complete control, enabling you to navigate around, through and over obstacles with ease! Race-inspired wheels and body make for a great-looking package that will also perform well on the staggered-size foam tires.